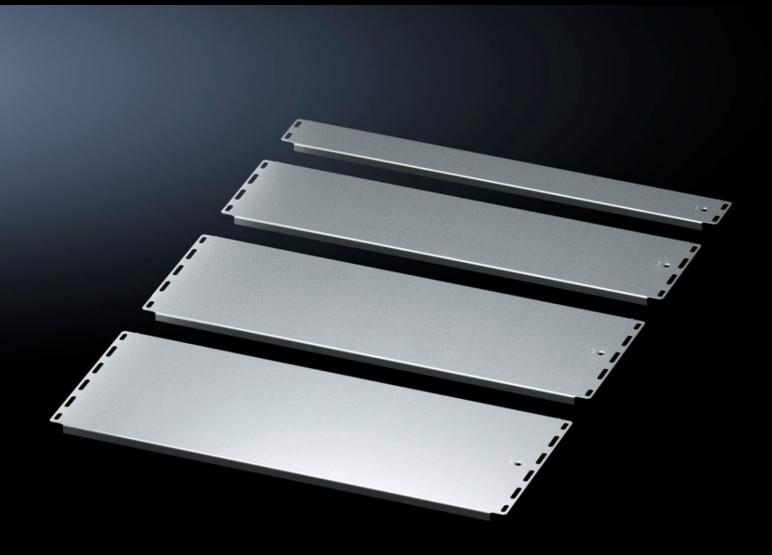

# VX 5301.344 - Gland plate set, multi-piece, solid for VX IT

Multi-piece gland plate set consisting of solid base plate modules and a sliding panel for cable entry.

#### **Features**

| Model No.                     | VX 5301.344                                                                                                                                                                                                                        |
|-------------------------------|------------------------------------------------------------------------------------------------------------------------------------------------------------------------------------------------------------------------------------|
| Product description           | Multi-piece gland plate set consisting of solid base plate modules and a sliding panel for cable entry. The solid gland plate module, depth 237.5 mm, may optionally be exchanged for gland plate module variants for cable entry. |
| Benefits                      | The sequence of individual modules may be freely selected                                                                                                                                                                          |
| Material                      | Sheet steel                                                                                                                                                                                                                        |
| Surface finish                | Zinc-plated                                                                                                                                                                                                                        |
| Supply includes               | Gland plate set Sealing tape Assembly parts 2 gland plate modules, solid, depth: 237.5 mm 1 gland plate module, solid, depth: 275 mm 1 sliding panel, depth: 115 mm                                                                |
| To fit                        | Enclosure type: VX IT Width: = 800 mm Depth: = 1,000 mm                                                                                                                                                                            |
| Packs of                      | 1 pc(s).                                                                                                                                                                                                                           |
| Net weight                    | 7.7                                                                                                                                                                                                                                |
| Gross weight                  | 8.06                                                                                                                                                                                                                               |
| PCF per pack (cradle-to-gate) | 30.3 kg CO2 eq (Cat B)                                                                                                                                                                                                             |
| Note on PCF category          | Category B: PCF value (cradle-to-gate) based on the product weight, approximately calculated and self-declared                                                                                                                     |
| Customs tariff number         | 94039910                                                                                                                                                                                                                           |
| EAN                           | 4028177950962                                                                                                                                                                                                                      |
| ETIM 9                        | EC002620                                                                                                                                                                                                                           |