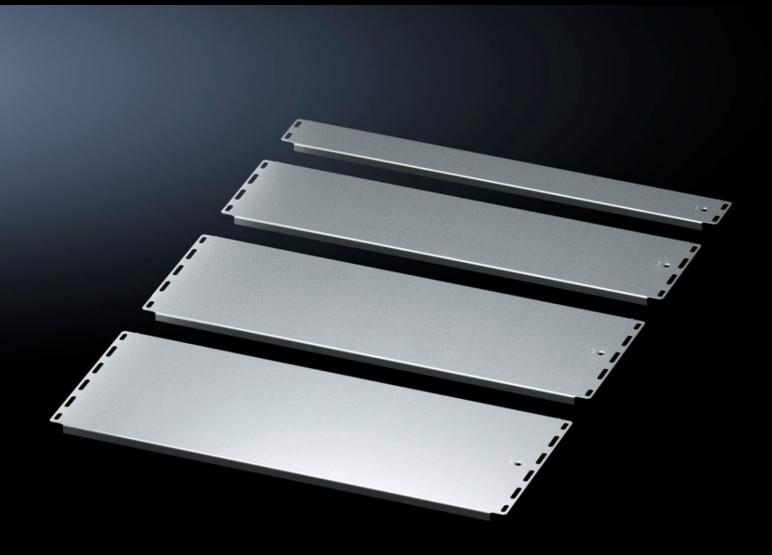

## VX 5301.347 - Gland plate set, multi-piece, solid for VX IT

Multi-piece gland plate set consisting of solid base plate modules and a sliding panel for cable entry.

#### **Features**

| Model No.                     | VX 5301.347                                                                                                                                                                                                                        |
|-------------------------------|------------------------------------------------------------------------------------------------------------------------------------------------------------------------------------------------------------------------------------|
| Product description           | Multi-piece gland plate set consisting of solid base plate modules and a sliding panel for cable entry. The solid gland plate module, depth 237.5 mm, may optionally be exchanged for gland plate module variants for cable entry. |
| Benefits                      | The sequence of individual modules may be freely selected                                                                                                                                                                          |
| Material                      | Sheet steel                                                                                                                                                                                                                        |
| Surface finish                | Zinc-plated                                                                                                                                                                                                                        |
| Supply includes               | Gland plate set Sealing tape Assembly parts 4 gland plate modules, solid, depth: 237.5 mm 1 sliding panel, depth: 115 mm                                                                                                           |
| To fit                        | Enclosure type: VX IT<br>Width: = 800 mm<br>Depth: = 1,200 mm                                                                                                                                                                      |
| Packs of                      | 1 pc(s).                                                                                                                                                                                                                           |
| Net weight                    | 9.3                                                                                                                                                                                                                                |
| Gross weight                  | 9.76                                                                                                                                                                                                                               |
| PCF per pack (cradle-to-gate) | 36.7 kg CO2 eq (Cat B)                                                                                                                                                                                                             |
| Note on PCF category          | Category B: PCF value (cradle-to-gate) based on the product weight, approximately calculated and self-declared                                                                                                                     |
| Customs tariff number         | 94039910                                                                                                                                                                                                                           |
| EAN                           | 4028177950993                                                                                                                                                                                                                      |
| ETIM 9                        | EC002620                                                                                                                                                                                                                           |
|                               |                                                                                                                                                                                                                                    |