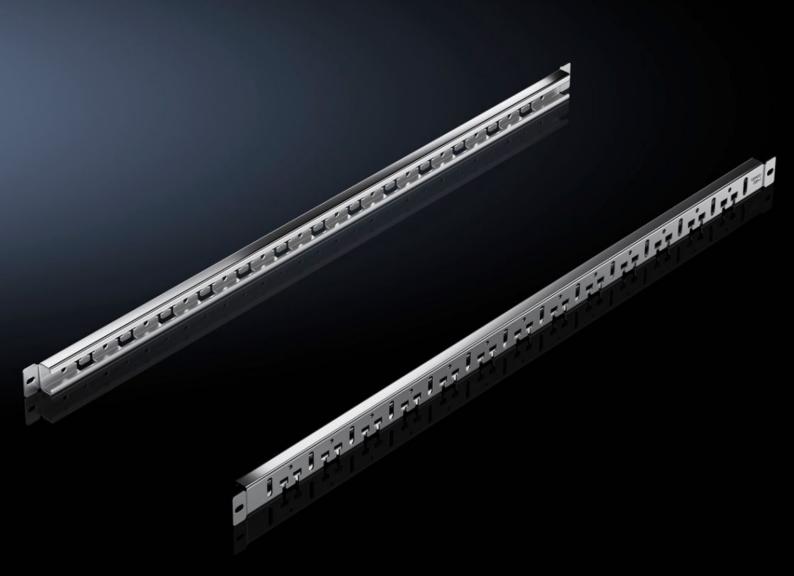

## IT 5302.026 - Combination rails for 482.6 mm (19")

## **Features**

| Model No.                     | IT 5302.026                                                                                                    |
|-------------------------------|----------------------------------------------------------------------------------------------------------------|
| Applications                  | For cable routing and strain relief on the 482.6 mm (19") level                                                |
| Material                      | Sheet steel                                                                                                    |
| Surface finish                | Zinc-plated                                                                                                    |
| Supply includes               | Assembly parts for the combination rail, without assembly parts for fixing the cables                          |
| Installation options          | Within the 482.6 mm (19") mounting level, on the 482.6 mm (19") system punchings                               |
| Dimensions                    | Height: 1 U                                                                                                    |
| To fit                        | Enclosure type: TS IT VX IT TX CableNet                                                                        |
| Packs of                      | 4 pc(s).                                                                                                       |
| Net weight                    | 1.348                                                                                                          |
| Gross weight                  | 1.4                                                                                                            |
| PCF per pack (cradle-to-gate) | 5.2 kg CO2 eq (Cat B)                                                                                          |
| Note on PCF category          | Category B: PCF value (cradle-to-gate) based on the product weight, approximately calculated and self-declared |
| Customs tariff number         | 73269098                                                                                                       |
| EAN                           | 4028177952584                                                                                                  |
| ETIM 9                        | EC002620                                                                                                       |
| ECLASS 8.0                    | 27189261                                                                                                       |