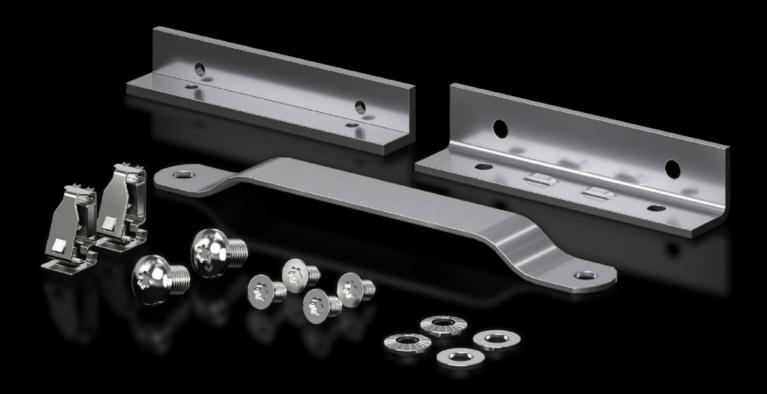

## VX 5302.037 - Connection kit for separate frame VX IT

Kit for separate VX IT frame.

## **Features**

| Model No.             | VX 5302.037                                                                                                                                                                                                                                                                                                                             |
|-----------------------|-----------------------------------------------------------------------------------------------------------------------------------------------------------------------------------------------------------------------------------------------------------------------------------------------------------------------------------------|
| Product description   | Every VX IT frame is easily converted to a rack suitable for dismantling. To this end, the frame sections in the roof and base frame must be separated, optionally in the width or depth. The four connection components are inserted into the frame section and screw-fastened. The external dimensions of the frame remain unchanged. |
| Supply includes       | 4 connection components, internal 4 connection components, external Earth strap Assembly parts                                                                                                                                                                                                                                          |
| Note                  | The maximum achievable IP protection category is restricted by separation of the frame.  The static load capacity of the frame structure is reduced to 8,000 N                                                                                                                                                                          |
| Packs of              | 1 pc(s).                                                                                                                                                                                                                                                                                                                                |
| Net weight            | 1.1                                                                                                                                                                                                                                                                                                                                     |
| Gross weight          | 1.227                                                                                                                                                                                                                                                                                                                                   |
| Customs tariff number | 83024900                                                                                                                                                                                                                                                                                                                                |
| EAN                   | 4028177952669                                                                                                                                                                                                                                                                                                                           |
| ETIM 9                | EC002620                                                                                                                                                                                                                                                                                                                                |
| ECLASS 8.0            | 27189261                                                                                                                                                                                                                                                                                                                                |