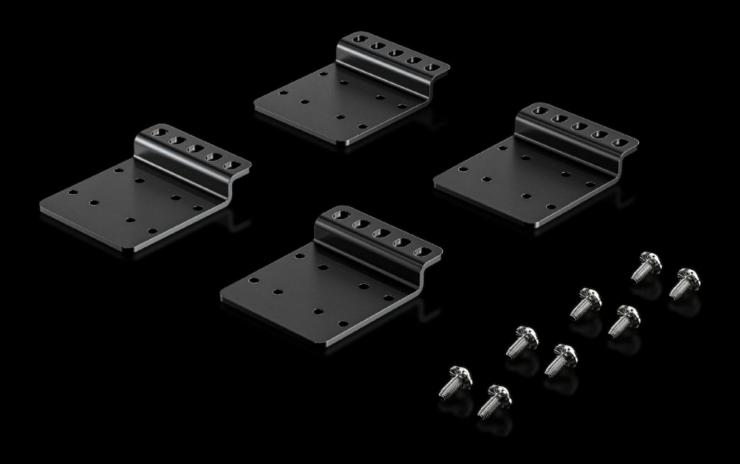

# VX\_IT 5302.110 - Mounting bracket for VX IT 482.6 mm (19") mounting angles

#### **Features**

| Model No.                     | VX IT 5302.110                                                                                                 |
|-------------------------------|----------------------------------------------------------------------------------------------------------------|
| Design                        | for VX IT 482.6 mm (19") mounting angles, standard                                                             |
| Product description           | For mounting 482.6 mm (19") mounting angles in VX IT network/server racks.                                     |
| Benefits                      | Direct potential equalisation of the mounting angles via the attachment                                        |
| Material                      | Sheet steel                                                                                                    |
| Surface finish                | Spray-finished                                                                                                 |
| Colour                        | RAL 9005                                                                                                       |
| Supply includes               | Assembly parts                                                                                                 |
| To fit                        | Width: = 600 mm                                                                                                |
| Packs of                      | 4 pc(s).                                                                                                       |
| Net weight                    | 0.6                                                                                                            |
| Gross weight                  | 0.62                                                                                                           |
| PCF per pack (cradle-to-gate) | 2.4 kg CO2 eq (Cat B)                                                                                          |
| Note on PCF category          | Category B: PCF value (cradle-to-gate) based on the product weight, approximately calculated and self-declared |
| Customs tariff number         | 73182900                                                                                                       |
| EAN                           | 4028177955486                                                                                                  |
| ETIM 9                        | EC002620                                                                                                       |
| ECLASS 8.0                    | 27189261                                                                                                       |