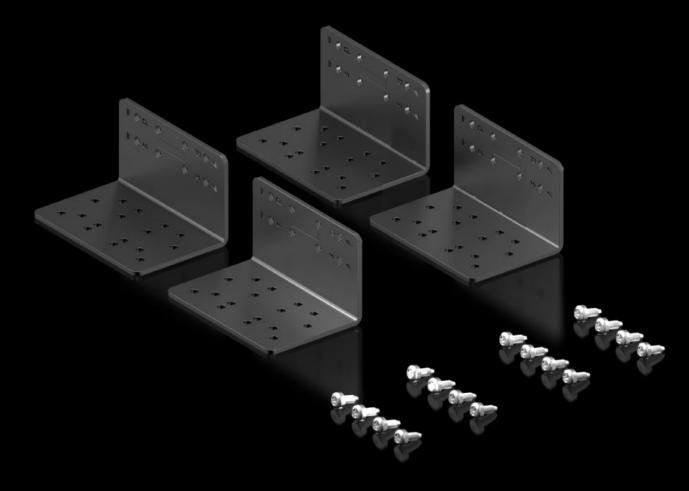

## VX 5302.169 - Mounting bracket for VX IT 482.6 mm (19") mounting angles

## Features

| Model No.                     | VX 5302.169                                                                                                    |
|-------------------------------|----------------------------------------------------------------------------------------------------------------|
| Design                        | for VX IT 482.6 mm (19") mounting angles, standard                                                             |
| Benefits                      | Direct potential equalisation of the mounting angles via the attachment                                        |
| Material                      | Sheet steel                                                                                                    |
| Surface finish                | Spray-finished                                                                                                 |
| Colour                        | RAL 9005                                                                                                       |
| Supply includes               | Assembly parts                                                                                                 |
| To fit                        | Width: = 800 mm                                                                                                |
| Packs of                      | 4 pc(s).                                                                                                       |
| Net weight                    | 1                                                                                                              |
| Gross weight                  | 1.194                                                                                                          |
| PCF per pack (cradle-to-gate) | 4.5 kg CO2 eq (Cat B)                                                                                          |
| Note on PCF category          | Category B: PCF value (cradle-to-gate) based on the product weight, approximately calculated and self-declared |
| Customs tariff number         | 73182900                                                                                                       |
| EAN                           | 4028177955622                                                                                                  |
| ETIM 9                        | EC002620                                                                                                       |
| ECLASS 8.0                    | 27189261                                                                                                       |
|                               |                                                                                                                |