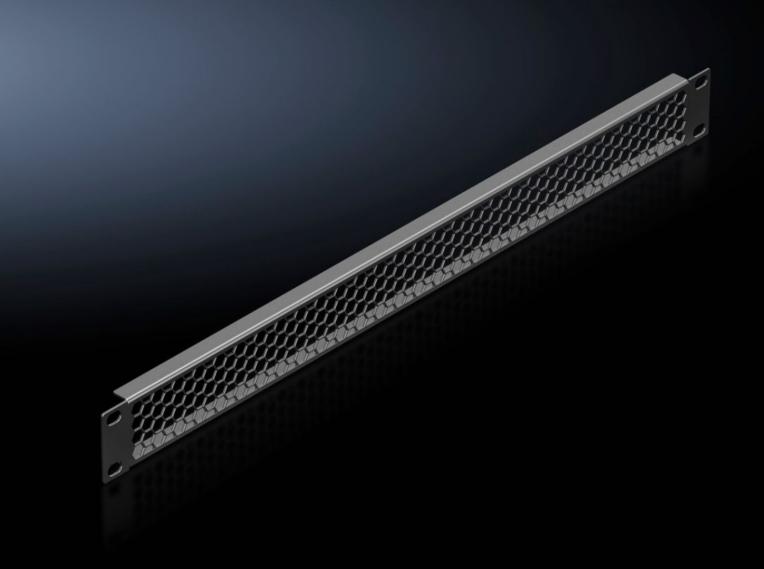

## IT 5302.201 Vent trim panel, 482.6 mm (19")

State: 18/09/2025 (Source: rittal.com/gr-en)

## IT 5302.201 - Vent trim panel, 482.6 mm (19")

For venting enclosures and housings.

## **Features**

| Model No.               | IT 5302.201                                                                                                  |
|-------------------------|--------------------------------------------------------------------------------------------------------------|
| Product description     | For targeted air infeed from the front zone into the 482.6 mm (19") level.                                   |
| Benefits                | Vented surface area approx. 85 % perforated                                                                  |
| Applications            | Targeted routing of cold air from the raised floor via the front to the rear for cooling separate components |
| Material                | Sheet steel                                                                                                  |
| Surface finish          | Spray-finished                                                                                               |
| Colour                  | RAL 9005                                                                                                     |
| Installation dimensions | Installation depth for components: 482.6 mm Installation width for components: 19"                           |
| Units                   | 1 U                                                                                                          |
| Packs of                | 1 pc(s).                                                                                                     |
| Net weight              | 0.234                                                                                                        |
| Gross weight            | 0.237                                                                                                        |
| Customs tariff number   | 94039910                                                                                                     |
| EAN                     | 4028177952898                                                                                                |
| ETIM 9                  | EC000331                                                                                                     |
| ECLASS 8.0              | 27189272                                                                                                     |