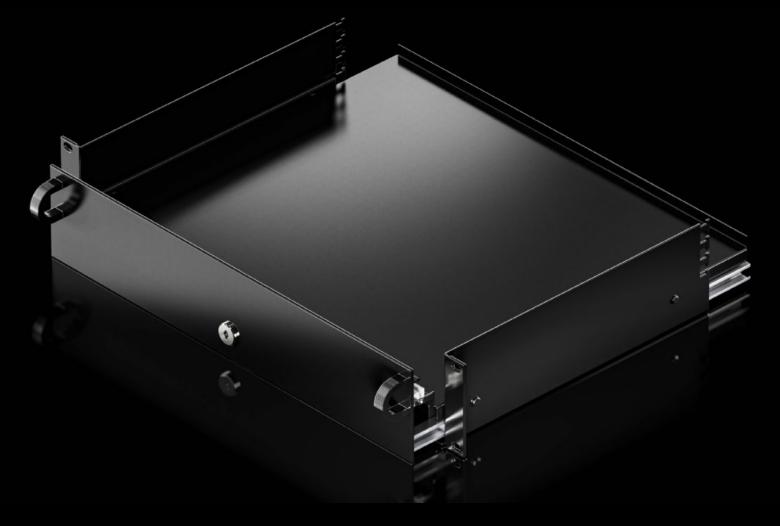

## DK 5302.205 - Keyboard drawer 2 U for one 482.6 mm (19") mounting level

For 482.6 mm (19") mounting angles, suitable for keyboards up to 430 mm wide and 250 mm deep with front panel folded over.

## **Features**

| Model No.                        | DK 5302.205                                                                                                    |
|----------------------------------|----------------------------------------------------------------------------------------------------------------|
| Product description              | For keyboards up to 430 mm wide and 250 mm deep with the front panel folded over.                              |
| Material                         | Sheet steel with aluminium front                                                                               |
| Surface finish                   | Spray-finished                                                                                                 |
| Colour                           | RAL 9005                                                                                                       |
| Supply includes                  | Lockable drawer with handles Folding front Pull-out mousepad Mouse support Practical cable entry Strain relief |
| Dimensions                       | Width: 482.6 mm                                                                                                |
| Max. keyboard dimensions (WxHxD) | 430 x 250 mm                                                                                                   |
| Note on Model No.                | Installation depth: 390 mm                                                                                     |
| Packs of                         | 1 pc(s).                                                                                                       |
| Net weight                       | 6.12                                                                                                           |
| Gross weight                     | 7.12                                                                                                           |
| Customs tariff number            | 94039910                                                                                                       |
| EAN                              | 4028177955660                                                                                                  |
| ETIM 9                           | EC002620                                                                                                       |
| ECLASS 8.0                       | 27189261                                                                                                       |