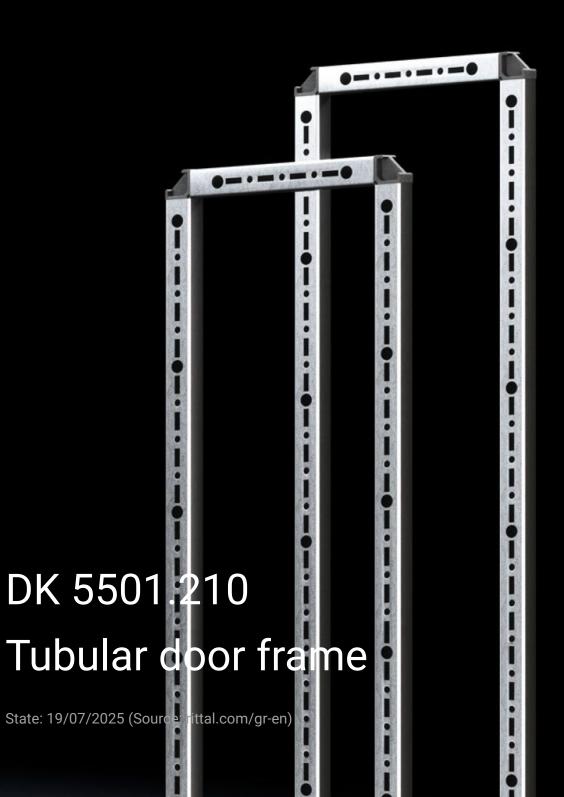

## DK 5501.210 - Tubular door frame for TS, TS IT

For TS IT for rear door, vertically divided, solid

## **Features**

| Model No.             | DK 5501.210                                                                                      |
|-----------------------|--------------------------------------------------------------------------------------------------|
| Product description   | To fit TS IT with solid, vertically divided sheet steel doors and for 400 mm wide TS enclosures. |
| Applications          | For vertical mounting on the threaded bolts of the door                                          |
| Material              | Tube section: Sheet steel<br>Corner connector: Plastic                                           |
| Surface finish        | Tube section: Zinc-plated                                                                        |
| Supply includes       | Assembly parts                                                                                   |
| To fit enclosure type | TS IT<br>TS                                                                                      |
| Suitable for width    | 400 mm                                                                                           |
| Suitable for height   | 2,000 mm                                                                                         |
| Packs of              | 2 pc(s).                                                                                         |
| Net weight            | 6.344                                                                                            |
| Customs tariff number | 73269098                                                                                         |
| EAN                   | 4028177678866                                                                                    |
| E-Number Sweden       | E7239812                                                                                         |
| ETIM 9                | EC002620                                                                                         |