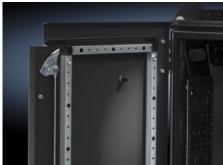

## DK 5501.210 - Tubular door frame for TS, TS IT

For TS IT for rear door, vertically divided, solid

## **Features**

| Model No.             | DK 5501.210                                                                                      |
|-----------------------|--------------------------------------------------------------------------------------------------|
| Product description   | To fit TS IT with solid, vertically divided sheet steel doors and for 400 mm wide TS enclosures. |
| Applications          | For vertical mounting on the threaded bolts of the door                                          |
| Material              | Tube section: Sheet steel<br>Corner connector: Plastic                                           |
| Surface finish        | Tube section: Zinc-plated                                                                        |
| Supply includes       | Assembly parts                                                                                   |
| To fit enclosure type | TS IT<br>TS                                                                                      |
| Suitable for width    | 400 mm                                                                                           |
| Suitable for height   | 2,000 mm                                                                                         |
| Packs of              | 2 pc(s).                                                                                         |
| Net weight            | 6.344                                                                                            |
| Customs tariff number | 73269098                                                                                         |
| EAN                   | 4028177678866                                                                                    |
| E-Number Sweden       | E7239812                                                                                         |
| ETIM 9                | EC002620                                                                                         |