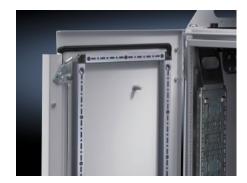

## DK 5501.210 - Tubular door frame for TS, TS IT

For TS IT for rear door, vertically divided, solid

## **Features**

| Model No.             | DK 5501.210                                                                                      |
|-----------------------|--------------------------------------------------------------------------------------------------|
| Product description   | To fit TS IT with solid, vertically divided sheet steel doors and for 400 mm wide TS enclosures. |
| Applications          | For vertical mounting on the threaded bolts of the door                                          |
| Material              | Tube section: Sheet steel<br>Corner connector: Plastic                                           |
| Surface finish        | Tube section: Zinc-plated                                                                        |
| Supply includes       | Assembly parts                                                                                   |
| To fit enclosure type | TS IT<br>TS                                                                                      |
| Suitable for width    | 400 mm                                                                                           |
| Suitable for height   | 2,000 mm                                                                                         |
| Packs of              | 2 pc(s).                                                                                         |
| Net weight            | 6.344                                                                                            |
| Customs tariff number | 73269098                                                                                         |
| EAN                   | 4028177678866                                                                                    |
| E-Number Sweden       | E7239812                                                                                         |
| ETIM 9                | EC002620                                                                                         |