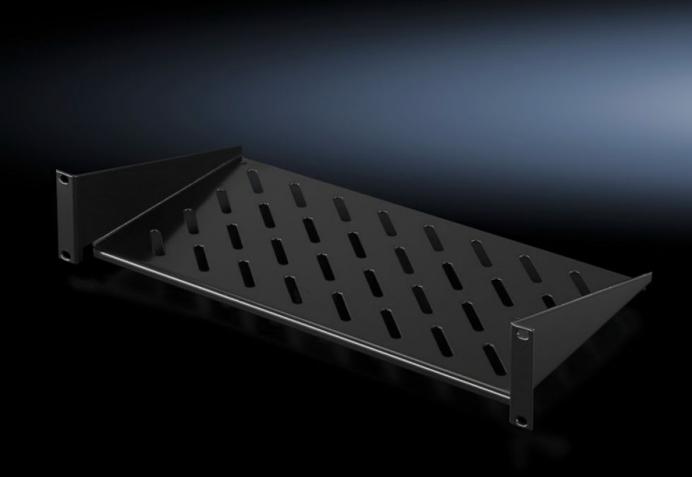

## DK 5501.615 - Component shelf 2 U, static installation

Component shelf 2 U, static installation for attachment to the 482.6 mm (19") system punchings. Load capacity: 25 kg.