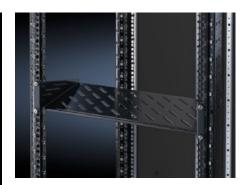

## DK 5501.615 - Component shelf 2 U, static installation

Component shelf 2 U, static installation for attachment to the 482.6 mm (19") system punchings. Load capacity: 25 kg.