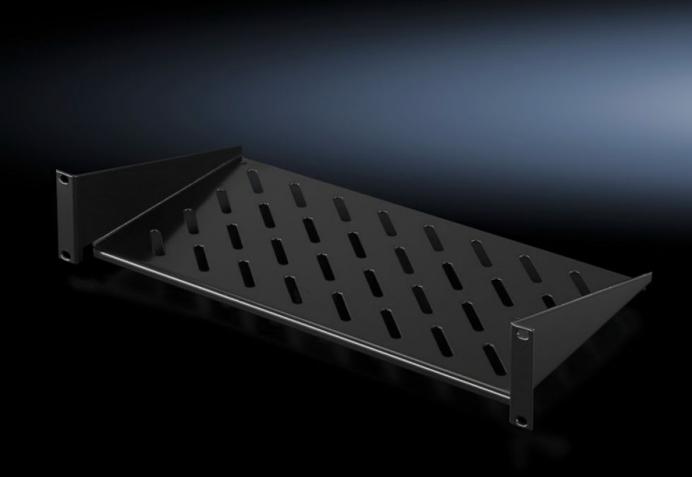

## DK 5501.625 - Component shelf 2 U, static installation

Component shelf 2 U, static installation for attachment to the 482.6 mm (19") system punchings. Load capacity: 25 kg.

#### **Features**

| Model No.                     | DK 5501.625                                                                                                    |
|-------------------------------|----------------------------------------------------------------------------------------------------------------|
| Design                        | 482.6 mm (19")                                                                                                 |
| Product description           | For mounting between 482.6 mm (19") mounting angles.                                                           |
| Material                      | Sheet steel                                                                                                    |
| Surface finish                | Spray-finished                                                                                                 |
| Colour                        | RAL 9005                                                                                                       |
| Load capacity                 | 25 kg surface load, static                                                                                     |
| Note                          | Not suitable for combination with telescopic slides.                                                           |
| Dimensions                    | Width: 482.6 mm                                                                                                |
|                               | Depth: 400 mm                                                                                                  |
| Packs of                      | 1 pc(s).                                                                                                       |
| Net weight                    | 3.297                                                                                                          |
| Gross weight                  | 3.52                                                                                                           |
| PCF per pack (cradle-to-gate) | 11.4 kg CO2 eq (Cat B)                                                                                         |
| Note on PCF category          | Category B: PCF value (cradle-to-gate) based on the product weight, approximately calculated and self-declared |
|                               |                                                                                                                |