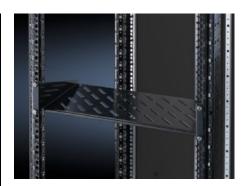

## DK 5501.625 - Component shelf 2 U, static installation

Component shelf 2 U, static installation for attachment to the 482.6 mm (19") system punchings. Load capacity: 25 kg.

#### **Features**

| Model No.                     | DK 5501.625                                                                                                    |
|-------------------------------|----------------------------------------------------------------------------------------------------------------|
| Design                        | 482.6 mm (19")                                                                                                 |
| Product description           | For mounting between 482.6 mm (19") mounting angles.                                                           |
| Material                      | Sheet steel                                                                                                    |
| Surface finish                | Spray-finished                                                                                                 |
| Colour                        | RAL 9005                                                                                                       |
| Load capacity                 | 25 kg surface load, static                                                                                     |
| Note                          | Not suitable for combination with telescopic slides.                                                           |
| Dimensions                    | Width: 482.6 mm                                                                                                |
|                               | Depth: 400 mm                                                                                                  |
| Packs of                      | 1 pc(s).                                                                                                       |
| Net weight                    | 3.297                                                                                                          |
| Gross weight                  | 3.52                                                                                                           |
| PCF per pack (cradle-to-gate) | 11.4 kg CO2 eq (Cat B)                                                                                         |
| Note on PCF category          | Category B: PCF value (cradle-to-gate) based on the product weight, approximately calculated and self-declared |
|                               |                                                                                                                |