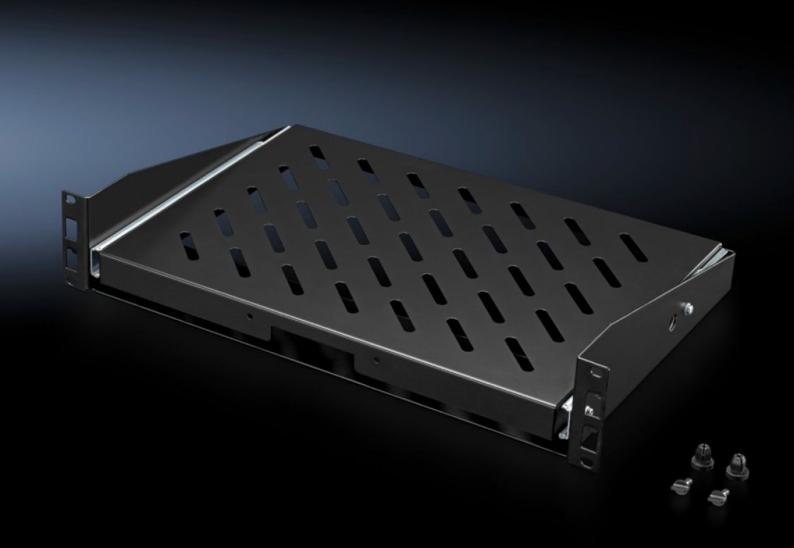

# DK 5501.635 - Component shelf, pull-out, 2 U for one 482.6 mm (19") mounting level

This complete set comprises the pre-configured variant including telescopic slides, moulded handle, flange and locking pins.

#### **Features**

| Model No.            | DK 5501.635                                                                                                                                                                                                                                              |
|----------------------|----------------------------------------------------------------------------------------------------------------------------------------------------------------------------------------------------------------------------------------------------------|
| Product description  | For simple, front installation of wall-mounted or floor-standing enclosures with at least one 482.6 mm (19") mounting level. This complete set includes the pre-configured variant including telescopic slides, moulded handle, flange and locking pins. |
| Benefits             | Simple, tool-free assembly Fully extendible Self-locking                                                                                                                                                                                                 |
| Material             | Sheet steel                                                                                                                                                                                                                                              |
| Surface finish       | Spray-finished                                                                                                                                                                                                                                           |
| Colour               | RAL 9005                                                                                                                                                                                                                                                 |
| Supply includes      | Component shelf, pre-configured Assembly parts                                                                                                                                                                                                           |
| Load capacity static | 250 N                                                                                                                                                                                                                                                    |
| Contact surface      | Width: 430 mm<br>Depth: 300 mm                                                                                                                                                                                                                           |
| Packs of             | 1 pc(s).                                                                                                                                                                                                                                                 |
| Net weight           | 3                                                                                                                                                                                                                                                        |
|                      |                                                                                                                                                                                                                                                          |