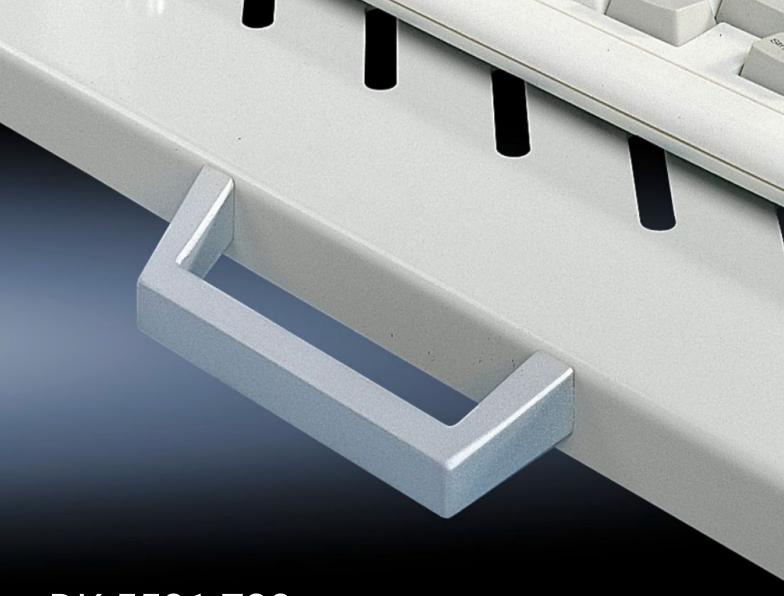

## DK 5501.730 - Handles for pull-out component shelves

Handles for ease of use with component shelves.

## **Features**

| Model No.             | DK 5501.730                                                      |
|-----------------------|------------------------------------------------------------------|
| Product description   | The component shelves are prepared for the attachment of handles |
| Material              | Die-cast zinc                                                    |
| Surface finish        | Spray-finished, silver-grey                                      |
| Supply includes       | Assembly parts                                                   |
| Packs of              | 2 pc(s).                                                         |
| Net weight            | 0.176                                                            |
| Gross weight          | 0.197                                                            |
| Customs tariff number | 83024110                                                         |
| EAN                   | 4028177693814                                                    |
| E-Number Sweden       | E7282549                                                         |
| ETIM 9                | EC002626                                                         |
| ECLASS 8.0            | 27189266                                                         |