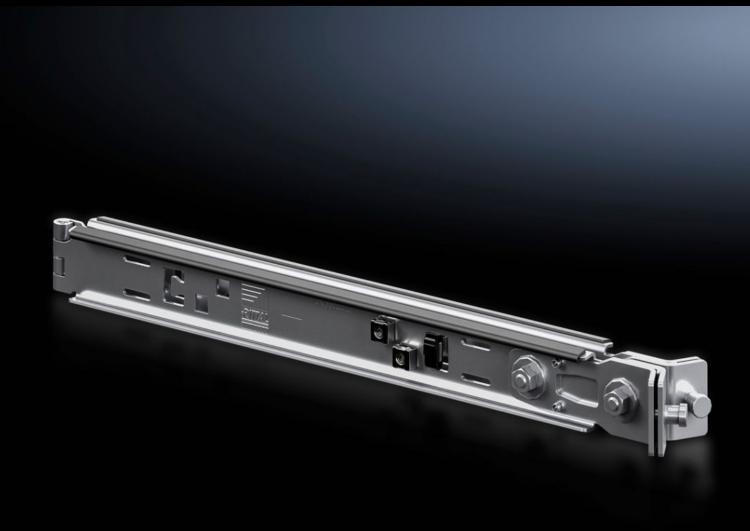

## DK 5502.110 - 482.6 mm (19") installation aid for Network Cable Organizer

For mounting between a front and a rear pair of mounting angles.

## **Features**

| Model No.             | DK 5502.110                                                                           |
|-----------------------|---------------------------------------------------------------------------------------|
| Product description   | For easier mounting of 482.6 mm (19") installed components within the mounting level. |
| Applications          | To support heavy installed equipment                                                  |
| Material              | Sheet steel                                                                           |
| Colour                | RAL 9005                                                                              |
| Supply includes       | Assembly parts                                                                        |
| Load capacity         | max. 150 N                                                                            |
| Note                  | Effective contact surface 35 mm per side                                              |
| Packs of              | 1 pc(s).                                                                              |
| Net weight            | 0.64                                                                                  |
| Gross weight          | 0.84                                                                                  |
| Customs tariff number | 76042990                                                                              |
| EAN                   | 4028177938007                                                                         |
| ETIM 9                | EC002620                                                                              |
| ECLASS 8.0            | 27189261                                                                              |