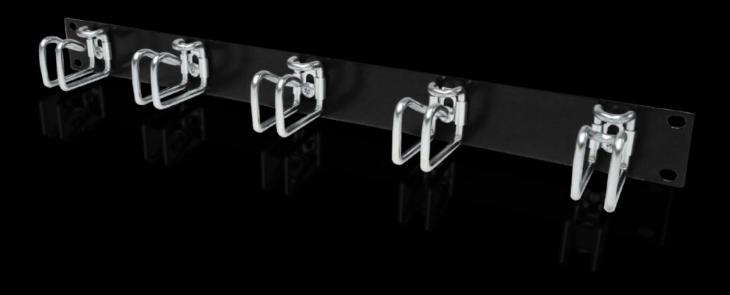

## DK 5502.205 - Cable management panel with steel rings

For horizontal management of the patch cables, with 5 cable shunting rings.

## Features

| DK 5502.205                                                                                                    |
|----------------------------------------------------------------------------------------------------------------|
| For horizontal management of the patch cables, with 5 cable shunting rings.                                    |
| Panel: Sheet steel<br>Ring: Steel                                                                              |
| Panel: Spray-finished<br>Ring: Zinc-plated                                                                     |
| RAL 9005                                                                                                       |
| The sizes given are external dimensions.                                                                       |
| Width: 482.6 mm                                                                                                |
| 1 U                                                                                                            |
| Ring depth: 55 mm<br>Ring height: 43 mm                                                                        |
| 1 pc(s).                                                                                                       |
| 0.57                                                                                                           |
| 0.599                                                                                                          |
| 2.9 kg CO2 eq (Cat B)                                                                                          |
| Category B: PCF value (cradle-to-gate) based on the product weight, approximately calculated and self-declared |
| 94039910                                                                                                       |
| 4028177679320                                                                                                  |
| E7239783                                                                                                       |
| EC000322                                                                                                       |
| 27400604                                                                                                       |
|                                                                                                                |