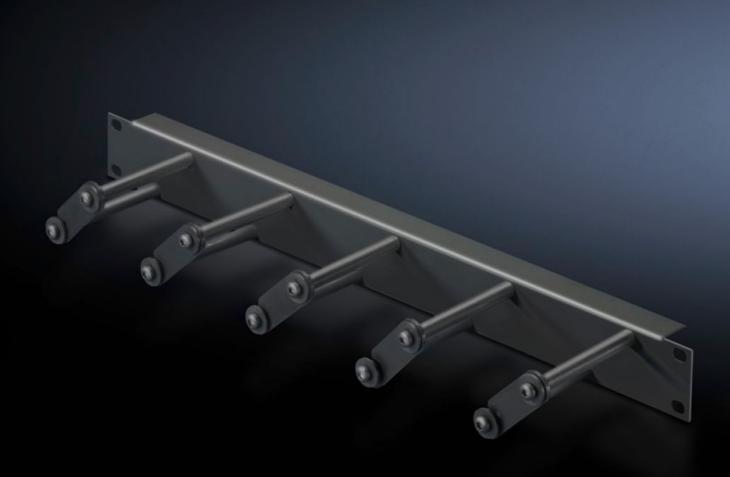

## DK 5502.225 - Cable management panel with cable routing bars for horizontal cable management

For horizontal management of the patch cables with cable routing bars, allows user-friendly modification and extension of the cabling by opening the individual cable routing bars.

## Features

| Model No.                     | DK 5502.225                                                                                                                                                                        |
|-------------------------------|------------------------------------------------------------------------------------------------------------------------------------------------------------------------------------|
| Product description           | For horizontal management of the patch cables with 5 cable routing bars. Opening the individual cable routing bars allows user-friendly modification and extension of the cabling. |
| Material                      | Panel: Sheet steel, spray finished<br>Cable routing bars: Plastic                                                                                                                  |
| Depth of bars                 | 100 mm                                                                                                                                                                             |
| Number bars per U             | 5                                                                                                                                                                                  |
| Dimensions                    | Width: 482.6 mm                                                                                                                                                                    |
| Units                         | 1 U                                                                                                                                                                                |
| Packs of                      | 1 pc(s).                                                                                                                                                                           |
| Net weight                    | 0.5                                                                                                                                                                                |
| Gross weight                  | 0.632                                                                                                                                                                              |
| PCF per pack (cradle-to-gate) | 2.4 kg CO2 eq (Cat B)                                                                                                                                                              |
| Note on PCF category          | Category B: PCF value (cradle-to-gate) based on the product weight, approximately calculated and self-declared                                                                     |
| Customs tariff number         | 94039910                                                                                                                                                                           |
| EAN                           | 4028177679337                                                                                                                                                                      |
| E-Number Sweden               | E7239788                                                                                                                                                                           |
| ETIM 9                        | EC002624                                                                                                                                                                           |
| ECLASS 8.0                    | 27189265                                                                                                                                                                           |
|                               |                                                                                                                                                                                    |