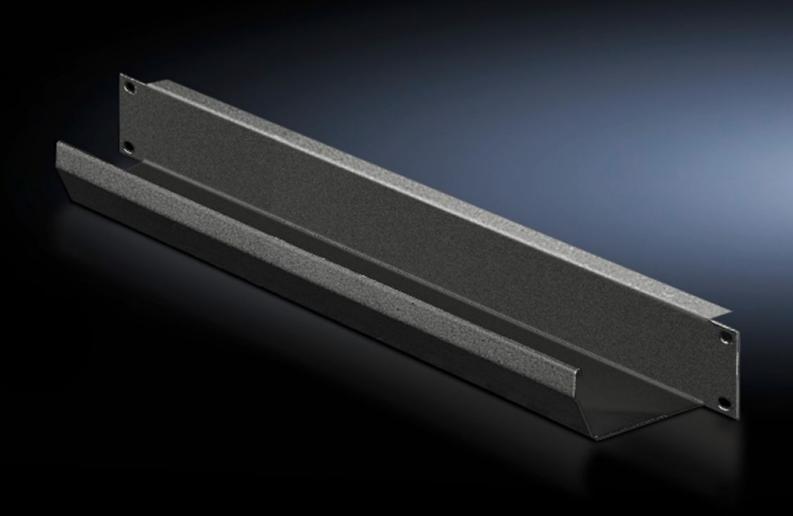

## DK 5502.245 - Cable routing channel 482.6 mm (19")

To hold the patching cables.

## **Features**

| Model No.                     | DK 5502.245                                                                                                    |
|-------------------------------|----------------------------------------------------------------------------------------------------------------|
| Product description           | To hold the patching cables.                                                                                   |
| Material                      | Sheet steel                                                                                                    |
| Surface finish                | Spray-finished                                                                                                 |
| Colour                        | RAL 9005                                                                                                       |
| Dimensions                    | Width: 482.6 mm<br>Depth: 85 mm                                                                                |
| Units                         | 1 U                                                                                                            |
| Packs of                      | 1 pc(s).                                                                                                       |
| Net weight                    | 0.9                                                                                                            |
| Gross weight                  | 1.033                                                                                                          |
| PCF per pack (cradle-to-gate) | 3.9 kg CO2 eq (Cat B)                                                                                          |
| Note on PCF category          | Category B: PCF value (cradle-to-gate) based on the product weight, approximately calculated and self-declared |
| Customs tariff number         | 73269098                                                                                                       |
| EAN                           | 4028177679351                                                                                                  |
| E-Number Sweden               | E7239791                                                                                                       |
| ETIM 9                        | EC000322                                                                                                       |
| ECLASS 8.0                    | 27400604                                                                                                       |
|                               |                                                                                                                |