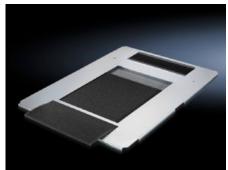

# DK 5502.330 - Gland plate, one-piece, vented for TS IT, TX CableNet

Potential equalisation is provided via assembly components and earthing points. The gland plate set is used to conceal the entire base opening.

#### **Features**

| Model No.           | DK 5502.330                                                                                                                                                                                                                                                                                                                                                                                                                                                        |
|---------------------|--------------------------------------------------------------------------------------------------------------------------------------------------------------------------------------------------------------------------------------------------------------------------------------------------------------------------------------------------------------------------------------------------------------------------------------------------------------------|
| Product description | To completely cover the open base assembly in one piece. Perforated over the entire surface. This allows cold air to flow in from the base or base/plinth area. This ensures the inflow of cold air, particularly in enclosures with rack climate control. With a brush strip at the rear for user-friendly cable entry from below across the entire enclosure width. Integral guides permit simple accommodation of a filter mat, which is also readily replaced. |
| Material            | Sheet steel<br>Brush strip: Plastic, UL 94-HB<br>Filter mat: Foamed plastic                                                                                                                                                                                                                                                                                                                                                                                        |
| Surface finish      | Zinc-plated                                                                                                                                                                                                                                                                                                                                                                                                                                                        |
| Supply includes     | Gland plate, one-piece, vented, with cable entry at the rear<br>Filter mat<br>Assembly parts                                                                                                                                                                                                                                                                                                                                                                       |
| To fit              | Enclosure type: TS IT TX CableNet Width: 800 mm Depth: 800 mm                                                                                                                                                                                                                                                                                                                                                                                                      |
| Packs of            | 1 pc(s).                                                                                                                                                                                                                                                                                                                                                                                                                                                           |