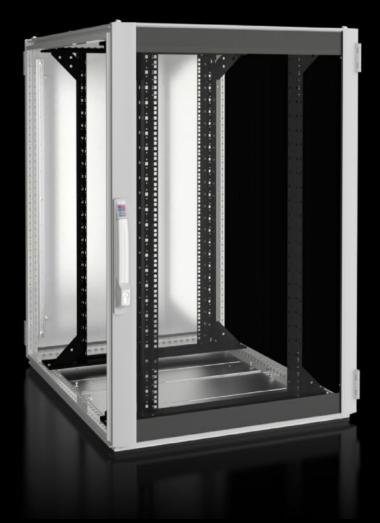

# DK 5504.131 - Network/server enclosure TS IT with glazed door, IP 55, with 482.6 mm (19") mounting frame

TS IT, sealed, for direct enclosure-specific climate control. 482.6 mm (19") interior installation with 482.6 mm (19") mounting frame for a load capacity of up to 1,500 kg, available in a range of size variants and with a protection category of up to IP 55.

#### **Features**

| Model No.       | DK 5504.131                                                                                                                                                                                                                                                                                                                                                                                                                                                                                                                                                                                                                                                        |
|-----------------|--------------------------------------------------------------------------------------------------------------------------------------------------------------------------------------------------------------------------------------------------------------------------------------------------------------------------------------------------------------------------------------------------------------------------------------------------------------------------------------------------------------------------------------------------------------------------------------------------------------------------------------------------------------------|
| Material        | Sheet steel<br>Aluminium<br>Glazed aluminium door with 3 mm single-pane safety glass                                                                                                                                                                                                                                                                                                                                                                                                                                                                                                                                                                               |
| Surface finish  | Enclosure frame: Dipcoat-primed Interior installation: Dipcoat-primed Doors and roof: Dipcoat-primed, powder-coated                                                                                                                                                                                                                                                                                                                                                                                                                                                                                                                                                |
| General colour  | RAL 7035                                                                                                                                                                                                                                                                                                                                                                                                                                                                                                                                                                                                                                                           |
| Colour          | Enclosure frame and panels: RAL 7035<br>Interior installation: RAL 9005                                                                                                                                                                                                                                                                                                                                                                                                                                                                                                                                                                                            |
| Supply includes | TS 8 enclosure frame with doors and roof plate Glazed aluminium door at the front, 180° hinges Sheet steel door at the rear, 180° hinges Lock front and rear: Comfort handle for profile half-cylinders and security lock 3524 E Roof plate, one-piece, solid Base tray with gland plate, multi-piece, solid Two 482.6 mm (19") mounting frames, front and rear, depth-variable Baying seal and sealing kit for gland plates (supplied loose) Connection accessories for potential equalisation with earthing point (supplied loose) 12 x 482.6 mm (19") fastener, 1 U, conductive (supplied loose) 50 multi-tooth screws, conductive (supplied loose) IPPC pallet |
| Dimensions      | Width: 800 mm<br>Height: 1,200 mm<br>Depth: 1,000 mm                                                                                                                                                                                                                                                                                                                                                                                                                                                                                                                                                                                                               |