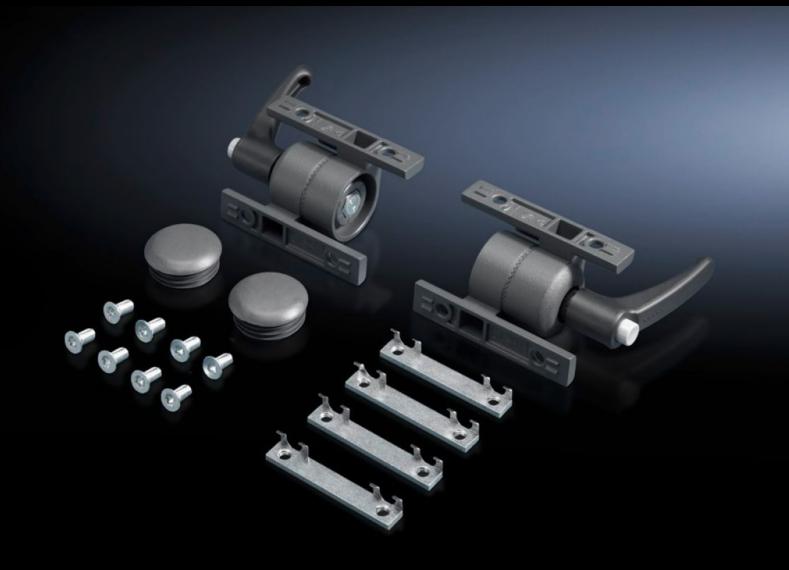

## CP 6005.500 - Frame connector, adjustable for Comfort Panel

Adjustable enclosure connector, for Comfort Panels, mounting between operating and housings and horizontal or vertical surfaces.

## **Features**

| Model No.                  | CP 6005.500                                                                                 |
|----------------------------|---------------------------------------------------------------------------------------------|
| Product description        | For use between the command panel and keyboard housing and horizontal or vertical surfaces. |
| Material                   | Die-cast zinc                                                                               |
| Surface finish             | Powder-coated                                                                               |
| Colour                     | RAL 7024                                                                                    |
| Supply includes            | Assembly parts and clamping levers for both sides.                                          |
| Rotation angle/swivel area | Adjustable in 8° stepped increments.                                                        |
| Packs of                   | 1 pc(s).                                                                                    |
| Net weight                 | 0.65                                                                                        |
| Gross weight               | 0.758                                                                                       |
| Customs tariff number      | 79070000                                                                                    |
| EAN                        | 4028177490116                                                                               |
| ETIM 9                     | EC002504                                                                                    |
| ECLASS 8.0                 | 27142423                                                                                    |
|                            |                                                                                             |