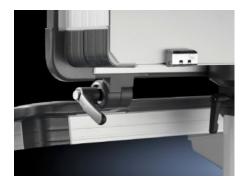

## CP 6005.500 - Frame connector, adjustable for Comfort Panel

Adjustable enclosure connector, for Comfort Panels, mounting between operating and housings and horizontal or vertical surfaces.