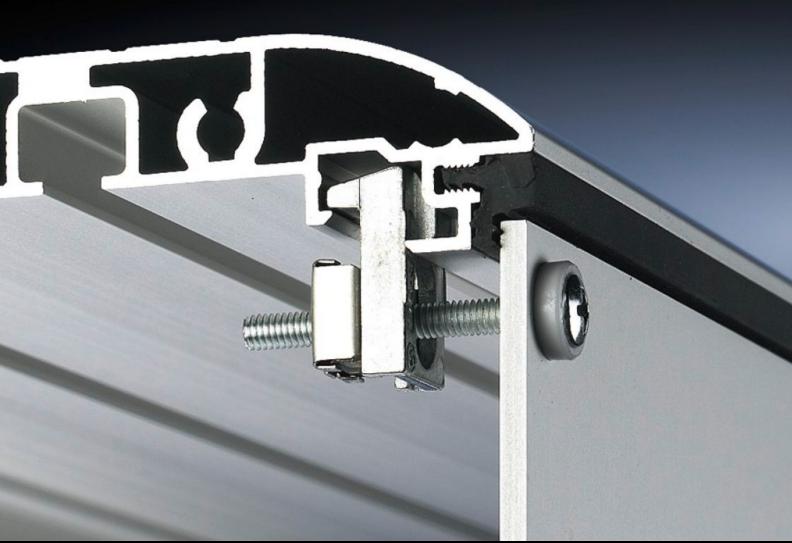

## CP 6053.000 - Mounting kit for Optipanel

For the installation of aluminium front panels, command panels and keyboards.

## Features

| Model No.             | CP 6053.000                                                                  |
|-----------------------|------------------------------------------------------------------------------|
| Design                | For holes                                                                    |
| Product description   | For the installation of aluminium front panels, command panels and keyboards |
| Supply includes       | Packs of 30 retaining claws, captive nuts, screws and sealing washers        |
| Thread                | M5                                                                           |
| Packs of              | 30 pc(s).                                                                    |
| Net weight            | 0.51                                                                         |
| Gross weight          | 0.55                                                                         |
| Customs tariff number | 83024900                                                                     |
| EAN                   | 4028177118911                                                                |
| ETIM 9                | EC002625                                                                     |
| ECLASS 8.0            | 27189234                                                                     |
|                       |                                                                              |