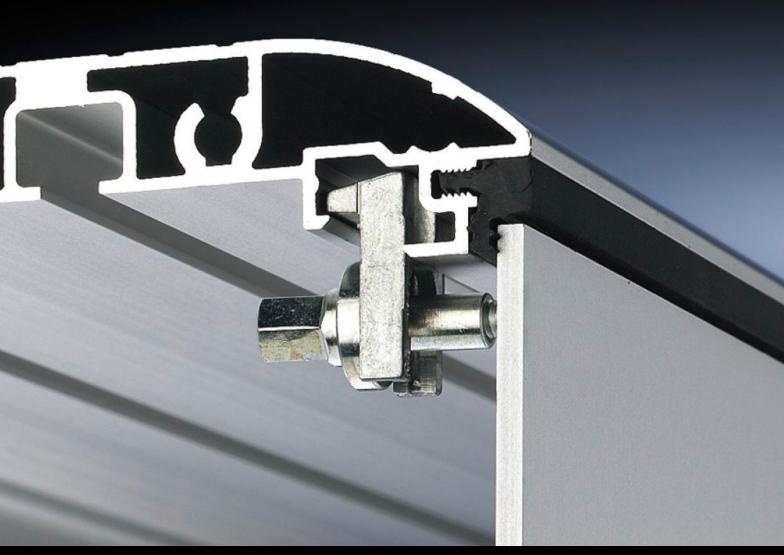

## CP 6053.500 - Mounting kit for Optipanel

For the installation of aluminium front panels, command panels and keyboards.

## **Features**

| Model No.             | CP 6053.500                                                                  |
|-----------------------|------------------------------------------------------------------------------|
| Design                | For threaded bolts                                                           |
| Product description   | For the installation of aluminium front panels, command panels and keyboards |
| Supply includes       | Pack of 10 retaining claws and cap screws                                    |
| Direct Integration    | For the installation of TFT monitors 15", 17" and 19".                       |
| Thread                | M5                                                                           |
| Packs of              | 10 pc(s).                                                                    |
| Net weight            | 0.13                                                                         |
| Gross weight          | 0.142                                                                        |
| Customs tariff number | 83024900                                                                     |
| EAN                   | 4028177163669                                                                |
| ETIM 9                | EC002625                                                                     |
| ECLASS 8.0            | 27189234                                                                     |