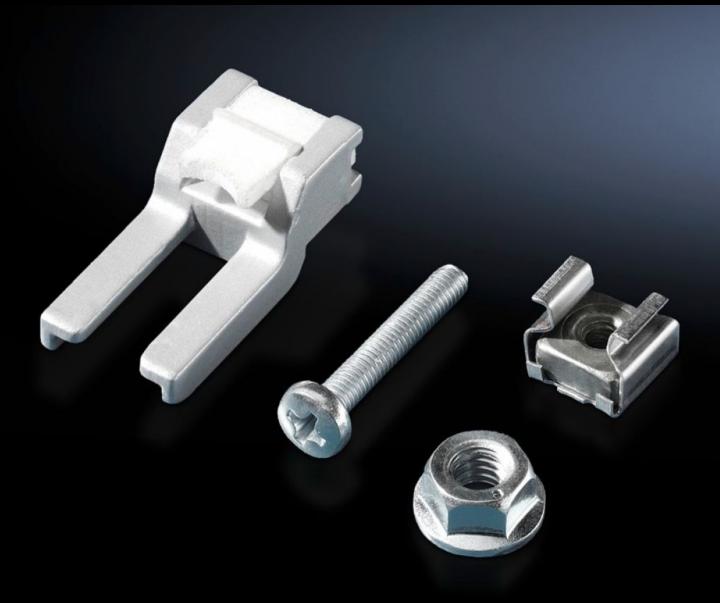

## CP 6053.800 - Mounting kit for Comfort Panel

For the installation of aluminium front panels, command panels and keyboards.

## **Features**

| Model No.             | CP 6053.800                                                                   |
|-----------------------|-------------------------------------------------------------------------------|
| Design                | For drilled holes/bolts/front panel mounting from behind                      |
| Product description   | For the installation of aluminium front panels, command panels and keyboards. |
| Supply includes       | 20 each of retaining claws, captive nuts, screws, nuts and sealing washers.   |
| Thread                | M5                                                                            |
| Packs of              | 20 pc(s).                                                                     |
| Net weight            | 0.4                                                                           |
| Gross weight          | 0.439                                                                         |
| Customs tariff number | 73182900                                                                      |
| EAN                   | 4028177486911                                                                 |
| ETIM 9                | EC002625                                                                      |
| ECLASS 8.0            | 27189234                                                                      |