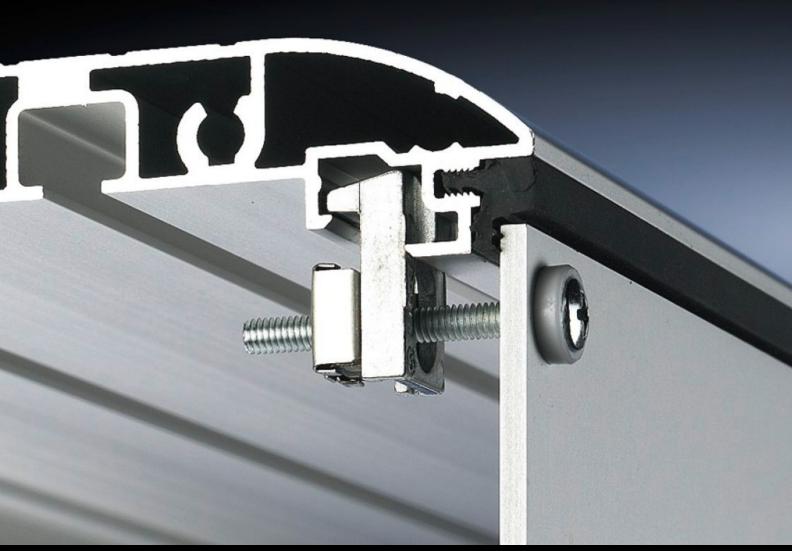

## CP 6058.000 - Mounting kit for Optipanel

For the installation of aluminium front panels, command panels and keyboards.

## Features

| Model No.             | CP 6058.000                                                                  |
|-----------------------|------------------------------------------------------------------------------|
| Design                | For holes                                                                    |
| Product description   | For the installation of aluminium front panels, command panels and keyboards |
| Supply includes       | Packs of 30 retaining claws, captive nuts, screws and sealing washers        |
| Direct Integration    | For the installation of customer-specific applications                       |
| Thread                | M4                                                                           |
| Packs of              | 30 pc(s).                                                                    |
| Net weight            | 0.42                                                                         |
| Gross weight          | 0.466                                                                        |
| Customs tariff number | 83024900                                                                     |
| EAN                   | 4028177119017                                                                |
| ETIM 9                | EC002625                                                                     |
| ECLASS 8.0            | 27189234                                                                     |
|                       |                                                                              |