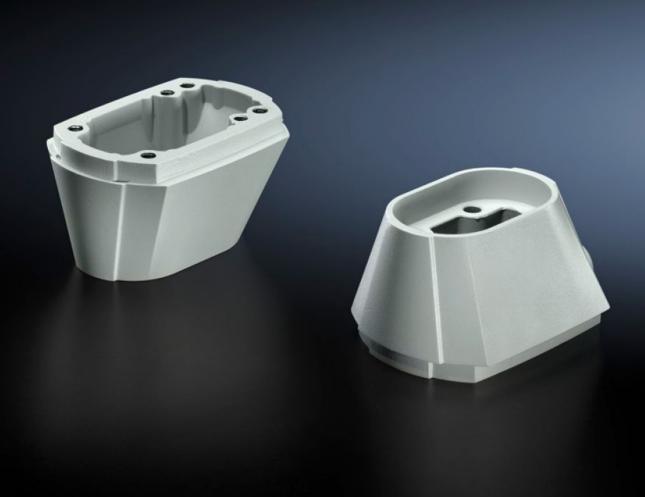

# CP 6071.600 - Adaptor CP 120 to support arm, height adjustable

Adaptor CP 120 to support arm, height adjustable

#### **Features**

| Model No.             | CP 6071.600                                                                        |
|-----------------------|------------------------------------------------------------------------------------|
| Benefits              | Integral adjustment facility                                                       |
| Applications          | For integration of the height-adjustable support arm to the support arm system 120 |
| Material              | Cast aluminium                                                                     |
| Colour                | RAL 7035                                                                           |
| Supply includes       | Seals Self-tapping screws for support section attachment.                          |
| Packs of              | 1 pc(s).                                                                           |
| Net weight            | 0.6                                                                                |
| Gross weight          | 0.692                                                                              |
| Customs tariff number | 76090000                                                                           |
| EAN                   | 4028177638716                                                                      |
| ETIM 9                | EC000882                                                                           |
| ECLASS 8.0            | 27400556                                                                           |