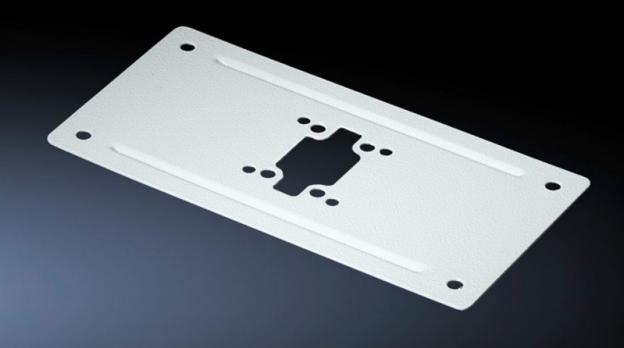

## CP 6106.110 - Enclosure reinforcement rigid

For external or internal reinforcement of enclosures of a corresponding size.

## **Features**

| Model No.                     | CP 6106.110                                                                                                                                          |
|-------------------------------|------------------------------------------------------------------------------------------------------------------------------------------------------|
| Product description           | For external or internal reinforcement of enclosures of a corresponding size. Smaller enclosures may also be mounted directly without reinforcement. |
| Material                      | Sheet steel                                                                                                                                          |
| Supply includes               | Assembly parts for the enclosure and support section plus 2 seals.                                                                                   |
| Support arm connection (type) | CP 60                                                                                                                                                |
| Installation options          | for support arm connection Ø 130 mm                                                                                                                  |
| To fit                        | Width: ≥ 300 mm<br>Depth: ≥ 150 mm                                                                                                                   |
| Packs of                      | 1 pc(s).                                                                                                                                             |
| Net weight                    | 0.8                                                                                                                                                  |
| Gross weight                  | 0.9                                                                                                                                                  |
| PCF per pack (cradle-to-gate) | 3.4 kg CO2 eq (Cat B)                                                                                                                                |
| Note on PCF category          | Category B: PCF value (cradle-to-gate) based on the product weight approximately calculated and self-declared                                        |
| Customs tariff number         | 73269098                                                                                                                                             |
| EAN                           | 4028177698420                                                                                                                                        |
| ETIM 9                        | EC002535                                                                                                                                             |
| ECLASS 8.0                    | 27182604                                                                                                                                             |