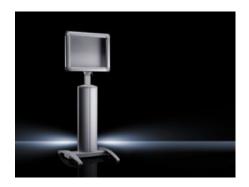

## CP 6106.300 - Pedestal, complete for Command Panel

## **Features**

| Model No.              | CP 6106.300                                                             |
|------------------------|-------------------------------------------------------------------------|
| Design                 | Stationary                                                              |
| Benefits               | Reliable protection of cable management                                 |
| Colour                 | RAL 7035                                                                |
| Supply includes        | Cross member Support section Vertical aluminium moulding, may be opened |
| Load capacity (static) | 25 kg                                                                   |
| Dimensions             | Width: 600 mm<br>Height: 1,093 mm<br>Depth: 660 mm                      |
| Packs of               | 1 pc(s).                                                                |
| Net weight             | 28                                                                      |
| Gross weight           | 29.7                                                                    |
| Customs tariff number  | 73269098                                                                |
| EAN                    | 4028177698444                                                           |
| ETIM 9                 | EC002534                                                                |
| ECLASS 8.0             | 27182604                                                                |