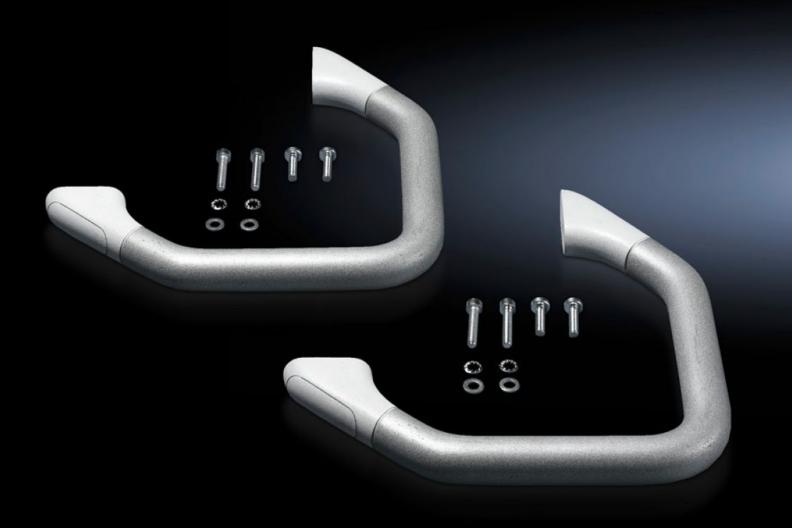

## CP 6107.000 - Corner handle

For external mounting on the enclosure corner or a flat surface (90° rotation of the handle holders)

## **Features**

| Model No.             | CP 6107.000                                                                                                                                                                                                                                            |
|-----------------------|--------------------------------------------------------------------------------------------------------------------------------------------------------------------------------------------------------------------------------------------------------|
| Product description   | For horizontal or vertical attachment to the enclosure panel of:<br>Comfort Panel, Optipanel, other enclosures or surfaces.                                                                                                                            |
| Material              | Handle holder: Die-cast zinc<br>Cover bungs: Plastic<br>Handle tube: Aluminium                                                                                                                                                                         |
| Surface finish        | Handle holder: Powder-coated                                                                                                                                                                                                                           |
| Colour                | Handle holder: RAL 7035<br>Cover bungs: Similar to RAL 7035<br>Handle tube: Similar to RAL 9006                                                                                                                                                        |
| Supply includes       | 2 handle tubes<br>4 handle holders<br>Assembly parts                                                                                                                                                                                                   |
| Note                  | Mounting holes and surfaces without fins are required for assembly purposes For the Comfort Panel version with fins, suitable milling work may be carried out. To this end, please specify "Prepared for handle set CP 6107.XXX" for the command panel |
| Packs of              | 2 pc(s).                                                                                                                                                                                                                                               |
| Net weight            | 1.1                                                                                                                                                                                                                                                    |
| Gross weight          | 1.16                                                                                                                                                                                                                                                   |
| Customs tariff number | 79070000                                                                                                                                                                                                                                               |
| EAN                   | 4028177229662                                                                                                                                                                                                                                          |
| ETIM 9                | EC002626                                                                                                                                                                                                                                               |
| ECLASS 8.0            | 27189266                                                                                                                                                                                                                                               |
|                       |                                                                                                                                                                                                                                                        |