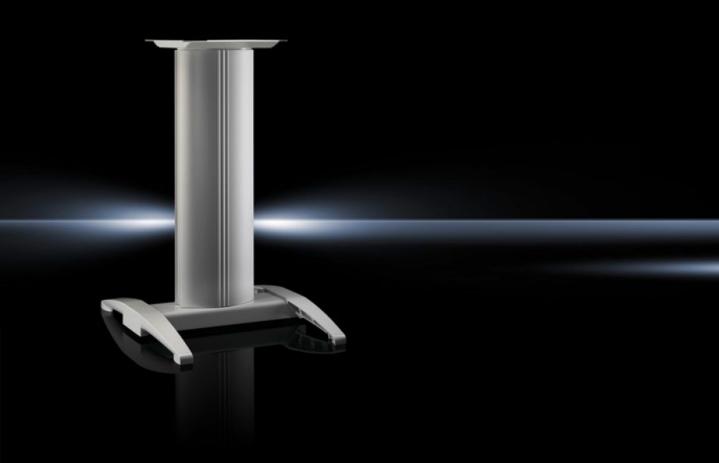

## IW 6141.200 Pedestal, complete

State: 16/09/2025 (Source: rittal.com/gr-en)

## IW 6141.200 - Pedestal, complete for IW worktops

## **Features**

| Model No.              | IW 6141.200                                                                |
|------------------------|----------------------------------------------------------------------------|
| Design                 | Stationary                                                                 |
| Benefits               | Reliable protection of cable management                                    |
| Colour                 | RAL 7035                                                                   |
| Supply includes        | Cross member Vertical aluminium moulding, may be opened Worktop attachment |
| Load capacity (static) | 25 kg                                                                      |
| Dimensions             | Width: 600 mm<br>Height: 946 mm<br>Depth: 660 mm                           |
| Packs of               | 1 pc(s).                                                                   |
| Net weight             | 28.5                                                                       |
| Gross weight           | 31.2                                                                       |
| Customs tariff number  | 94039910                                                                   |
| EAN                    | 4028177305762                                                              |
| ETIM 9                 | EC002534                                                                   |
| ECLASS 8.0             | 27182604                                                                   |