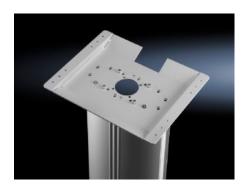

## **Features**

| Model No.              | IW 6141.200                                                                |
|------------------------|----------------------------------------------------------------------------|
| Design                 | Stationary                                                                 |
| Benefits               | Reliable protection of cable management                                    |
| Colour                 | RAL 7035                                                                   |
| Supply includes        | Cross member Vertical aluminium moulding, may be opened Worktop attachment |
| Load capacity (static) | 25 kg                                                                      |
| Dimensions             | Width: 600 mm<br>Height: 946 mm<br>Depth: 660 mm                           |
| Packs of               | 1 pc(s).                                                                   |
| Net weight             | 28.5                                                                       |
| Gross weight           | 31.2                                                                       |
| Customs tariff number  | 94039910                                                                   |
| EAN                    | 4028177305762                                                              |
| ETIM 9                 | EC002534                                                                   |
| ECLASS 8.0             | 27182604                                                                   |