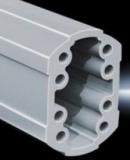

## CP 6206.025 - Support section CP 60 solid

Attachment to the connection components with 4 self-tapping screws in the screw channel. May be cut to any required length, no thread-tapping required. Closed cable duct with a large cross-section.

#### **Features**

| Model No.             | CP 6206.025                                                                                                                                                                                           |
|-----------------------|-------------------------------------------------------------------------------------------------------------------------------------------------------------------------------------------------------|
| Product description   | Attachment to the connection components with 4 self-tapping screws in the screw channel. May be cut to any required length, no thread-tapping required. Closed cable duct with a large cross-section. |
| Material              | Support section: Extruded aluminium section                                                                                                                                                           |
| Colour                | Support section: RAL 7035                                                                                                                                                                             |
| Supply includes       | Support section                                                                                                                                                                                       |
| Length                | 250 mm                                                                                                                                                                                                |
| Dimensions            | Width: 59 mm<br>Height: 85 mm<br>Length: 250 mm                                                                                                                                                       |
| Packs of              | 1 pc(s).                                                                                                                                                                                              |
| Net weight            | 1.294                                                                                                                                                                                                 |
| Gross weight          | 1.36                                                                                                                                                                                                  |
| Customs tariff number | 76042100                                                                                                                                                                                              |
| EAN                   | 4028177684256                                                                                                                                                                                         |
| ETIM 9                | EC000882                                                                                                                                                                                              |
| ECLASS 8.0            | 27400556                                                                                                                                                                                              |