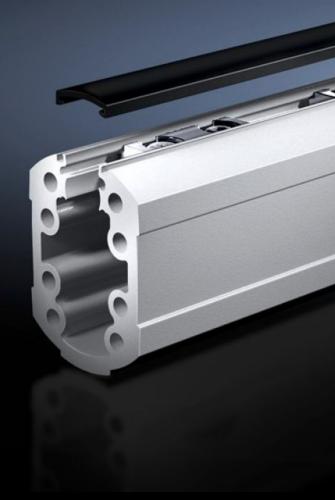

## CP 6206.110 - Support section CP 60 Open

Attachment to the connection components with 4 self-tapping screws in the screw channel. May be cut to any required length, no thread-tapping required. Open cable duct for easy servicing access and for pre-assembled cables with connectors, lockable via cover section. With clamping elements for higher load capacity.

## **Features**

| Model No.             | CP 6206.110                                                                                                                                                                                                                                                                 |
|-----------------------|-----------------------------------------------------------------------------------------------------------------------------------------------------------------------------------------------------------------------------------------------------------------------------|
| Product description   | Attachment to the connection components with 4 self-tapping screws in the screw channel. May be cut to any required length, no thread-tapping required. Open cable duct for easy servicing access and for pre-assembled cables with connectors, lockable via cover section. |
| Material              | Support section: Extruded aluminium section Clamping elements: Steel Cover section: Plastic                                                                                                                                                                                 |
| Colour                | Support section: RAL 7035<br>Cover: RAL 7024                                                                                                                                                                                                                                |
| Supply includes       | Support section Clamping elements for stability Clip-in lid                                                                                                                                                                                                                 |
| Length                | 1,000 mm                                                                                                                                                                                                                                                                    |
| Dimensions            | Length: 1,000 mm                                                                                                                                                                                                                                                            |
| Packs of              | 1 pc(s).                                                                                                                                                                                                                                                                    |
| Net weight            | 5.5                                                                                                                                                                                                                                                                         |
| Gross weight          | 5.62                                                                                                                                                                                                                                                                        |
| Customs tariff number | 76042990                                                                                                                                                                                                                                                                    |
| EAN                   | 4028177701915                                                                                                                                                                                                                                                               |
| ETIM 9                | EC000882                                                                                                                                                                                                                                                                    |
| ECLASS 8.0            | 27400556                                                                                                                                                                                                                                                                    |