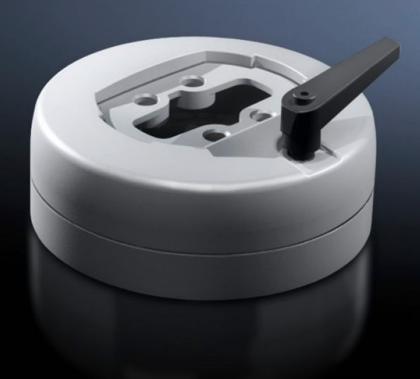

# CP 6206.300 - Coupling CP 60 for support arm connection Ø 130 mm

For swivel mounting of the enclosure on the vertical section of the support arm system 60

#### **Features**

| Model No.                  | CP 6206.300                                                                                                                 |
|----------------------------|-----------------------------------------------------------------------------------------------------------------------------|
| Product description        | For swivel mounting of the enclosure on the vertical section of the support arm system 60                                   |
| Material                   | Die-cast zinc                                                                                                               |
| Colour                     | RAL 7035                                                                                                                    |
| Supply includes            | Seals Grub screws Self-tapping screws for support section attachment                                                        |
| Rotating/tilting           | Yes                                                                                                                         |
| Rotation angle/swivel area | approx. 310°, lockable via clamping levers<br>The range of rotation can be limited by inserting the grub screws<br>provided |
| Packs of                   | 1 pc(s).                                                                                                                    |
| Net weight                 | 2                                                                                                                           |
| Gross weight               | 2.28                                                                                                                        |
| Customs tariff number      | 79070000                                                                                                                    |
| EAN                        | 4028177684355                                                                                                               |
| ETIM 9                     | EC000882                                                                                                                    |
| ECLASS 8.0                 | 27400556                                                                                                                    |
|                            |                                                                                                                             |