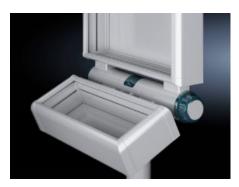

## CP 6206.350 - Tilt coupler For support arm system CP 60

For mounting two enclosures on a support arm/stand system.

## Features

| Model No.             | CP 6206.350                                                                                                                               |
|-----------------------|-------------------------------------------------------------------------------------------------------------------------------------------|
| Product description   | For mounting two enclosures on a support arm/stand system.                                                                                |
| Benefits              | Ergonomic adjustment of the screen and keyboard enclosure<br>Simple, linear adjustment of the required position via the friction<br>brake |
| Material              | Cast aluminium                                                                                                                            |
| Surface finish        | Textured paint                                                                                                                            |
| Colour                | Tilt coupler: RAL 7035<br>Cover: RAL 7024                                                                                                 |
| Supply includes       | Seal and assembly parts                                                                                                                   |
| Packs of              | 1 pc(s).                                                                                                                                  |
| Net weight            | 5.72                                                                                                                                      |
| Gross weight          | 6.72                                                                                                                                      |
| Customs tariff number | 76169990                                                                                                                                  |
| EAN                   | 4028177928626                                                                                                                             |
| ETIM 9                | EC000882                                                                                                                                  |
| ECLASS 8.0            | 27400556                                                                                                                                  |