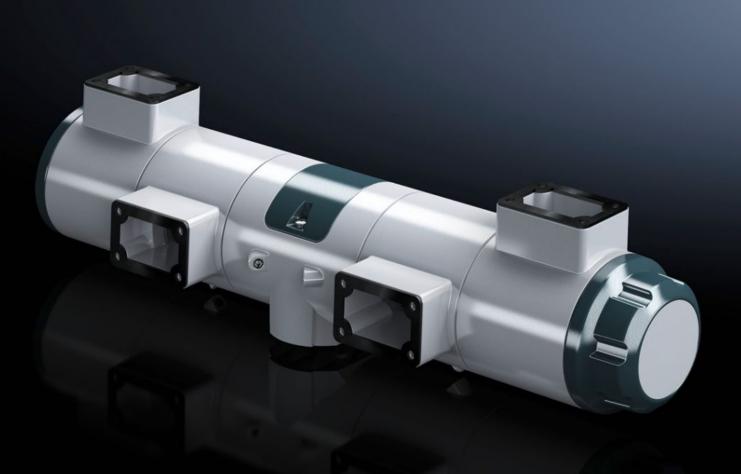

## CP 6206.350 - Tilt coupler For support arm system CP 60

For mounting two enclosures on a support arm/stand system.

## Features

| Model No.             | CP 6206.350                                                                                                                               |
|-----------------------|-------------------------------------------------------------------------------------------------------------------------------------------|
| Product description   | For mounting two enclosures on a support arm/stand system.                                                                                |
| Benefits              | Ergonomic adjustment of the screen and keyboard enclosure<br>Simple, linear adjustment of the required position via the friction<br>brake |
| Material              | Cast aluminium                                                                                                                            |
| Surface finish        | Textured paint                                                                                                                            |
| Colour                | Tilt coupler: RAL 7035<br>Cover: RAL 7024                                                                                                 |
| Supply includes       | Seal and assembly parts                                                                                                                   |
| Packs of              | 1 pc(s).                                                                                                                                  |
| Net weight            | 5.72                                                                                                                                      |
| Gross weight          | 6.72                                                                                                                                      |
| Customs tariff number | 76169990                                                                                                                                  |
| EAN                   | 4028177928626                                                                                                                             |
| ETIM 9                | EC000882                                                                                                                                  |
| ECLASS 8.0            | 27400556                                                                                                                                  |