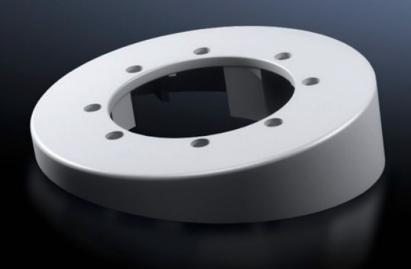

# CP 6206.400 - Tilting adaptor 10° for support arm connection Ø 130 mm

For mounting between coupling, system 60/120 or attachment, system 60/120 or angle coupling, system 60/120, and the command panel.

#### **Features**

| Model No.             | CP 6206.400                                                                                                                                                                                                                                                                                                   |
|-----------------------|---------------------------------------------------------------------------------------------------------------------------------------------------------------------------------------------------------------------------------------------------------------------------------------------------------------|
| Design                | For mounting between the command panel and Coupling CP 60/120/180 for support arm connection Ø 130 mm, 6206.300, 6212.300, 6218.300 Attachment CP 60/120 for support arm connection Ø 130 mm, 6206.320, 6212.320 Angle coupling 90°, system 60/120 for support arm connection Ø 130 mm, CP 6206.380, 6212.380 |
| Product description   | For mounting between coupling, system 60/120 or attachment, system 60/120 or angle coupling, system 60/120, and the command panel                                                                                                                                                                             |
| Material              | Die-cast zinc                                                                                                                                                                                                                                                                                                 |
| Colour                | RAL 7035                                                                                                                                                                                                                                                                                                      |
| Supply includes       | Seals<br>Assembly parts                                                                                                                                                                                                                                                                                       |
| Rifid y/n             | Yes                                                                                                                                                                                                                                                                                                           |
| Packs of              | 1 pc(s).                                                                                                                                                                                                                                                                                                      |
| Net weight            | 0.6                                                                                                                                                                                                                                                                                                           |
| Gross weight          | 0.617                                                                                                                                                                                                                                                                                                         |
| Customs tariff number | 79070000                                                                                                                                                                                                                                                                                                      |
| EAN                   | 4028177684423                                                                                                                                                                                                                                                                                                 |
| ETIM 9                | EC000882                                                                                                                                                                                                                                                                                                      |
| ECLASS 8.0            | 27400556                                                                                                                                                                                                                                                                                                      |
|                       |                                                                                                                                                                                                                                                                                                               |