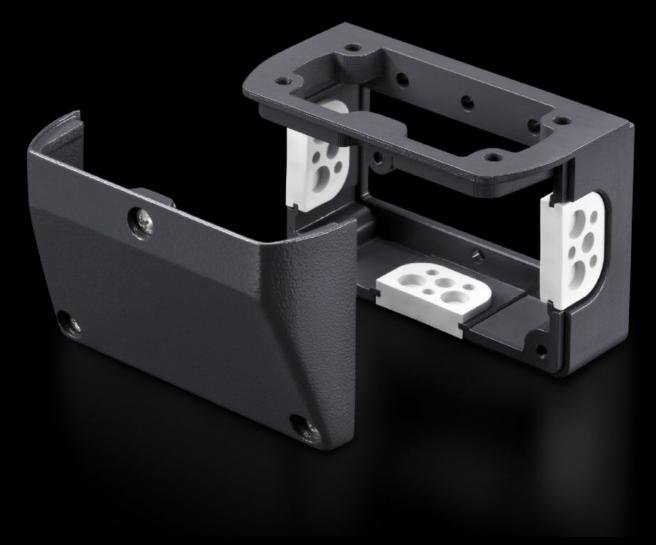

# CP 6206.490 - Connection console for support arm connection 120 x 65 mm

For rear connection of slimline operating housings. Removable lid for simple cable entry

#### **Features**

| Model No.             | CP 6206.490                                                         |
|-----------------------|---------------------------------------------------------------------|
| Design                | Connection to Rittal support arm systems                            |
|                       | CP 40                                                               |
|                       | CP 60                                                               |
|                       | CP 120 via adaptor from support arm connection Ø 130 mm to 120      |
|                       | x 65 mm                                                             |
| Product description   | For rear connection of slimline operating housings. Removable lid   |
|                       | for simple cable entry.                                             |
| Material              | Cast aluminium                                                      |
| Colour                | Console, cover: RAL 7024                                            |
|                       | Cable entry grommets: RAL 7035                                      |
| Supply includes       | 2 cable ties                                                        |
|                       | Seal and assembly parts                                             |
| Rifid y/n             | Yes                                                                 |
| Note                  | Depending on the application, an attachment or coupling is required |
| Applications          | For connecting Beckhoff control panels                              |
|                       | Side cable entry grommets allow cables to be routed to devices      |
|                       | outside and below the console                                       |
| Packs of              | 1 pc(s).                                                            |
| Net weight            | 0.6                                                                 |
| Gross weight          | 0.622                                                               |
| Customs tariff number | 85444290                                                            |
| EAN                   | 4028177814059                                                       |
| ETIM 9                | EC000882                                                            |