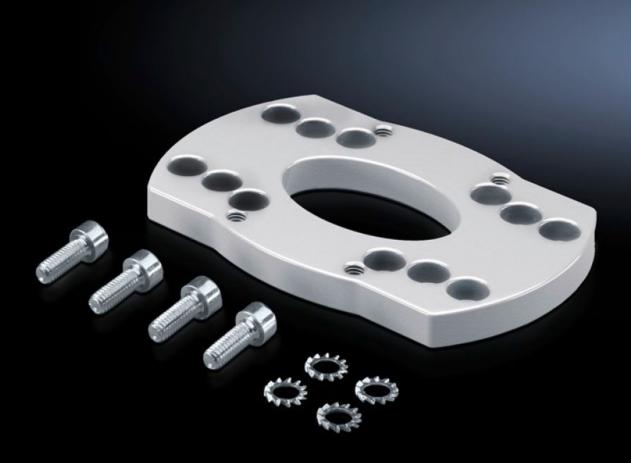

### CP 6206.500 - Adaptor for Siemens Pro-Panel

For external mounting of Siemens Simatic to support arm system CP 40, steel or CP 60/120 with support arm connection  $120 \times 65$  mm.

#### **Features**

| Model No.             | CP 6206.500                                      |
|-----------------------|--------------------------------------------------|
| Design                | For the external mounting of Siemens Simatic:    |
|                       | MP 377 15"Pro                                    |
|                       | Thin Client 15"Pro                               |
|                       | Flat-Panel Monitor 15", 19"Pro                   |
|                       | HMI IPC477C 15"Pro                               |
|                       | To support arm systems:                          |
|                       | CP 40, steel                                     |
|                       | CP 60/120 for support arm connection 120 x 65 mm |
| Material              | Aluminium                                        |
| Colour                | RAL 7035                                         |
| Supply includes       | Seals                                            |
|                       | Assembly parts                                   |
| Packs of              | 1 pc(s).                                         |
| Net weight            | 0.2                                              |
| Gross weight          | 0.25                                             |
| Customs tariff number | 76169990                                         |
| EAN                   | 4028177684416                                    |
| ETIM 9                | EC000882                                         |
| ECLASS 8.0            | 27400556                                         |
|                       |                                                  |