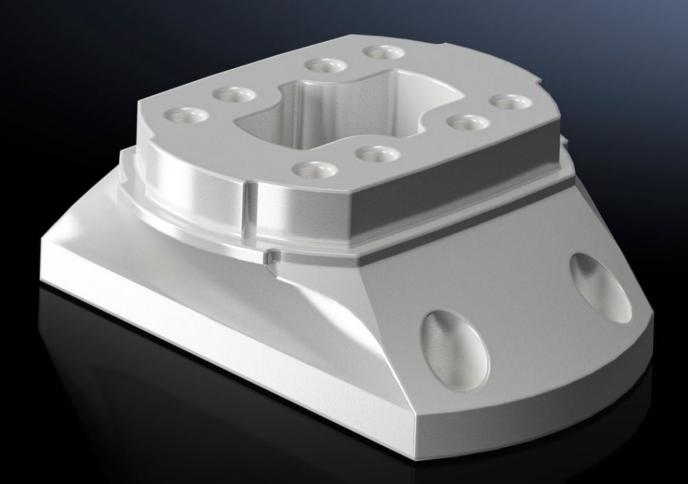

## CP 6206.550 - Adaptor for tilt coupler

## Features

| Model No.             | CP 6206.550                                                           |
|-----------------------|-----------------------------------------------------------------------|
| Product description   | CP 60 to support arm connection $\ensuremath{\mathbb{N}}$ 120 x 65 mm |
| Material              | Cast aluminium                                                        |
| General colour        | RAL 7035                                                              |
| Colour                | RAL 7035                                                              |
| Packs of              | 1 pc(s).                                                              |
| Net weight            | 0.47                                                                  |
| Gross weight          | 0.486                                                                 |
| Customs tariff number | 76169990                                                              |
| EAN                   | 4028177928633                                                         |
| ETIM 9                | EC000882                                                              |
| ECLASS 8.0            | 27400556                                                              |
|                       |                                                                       |