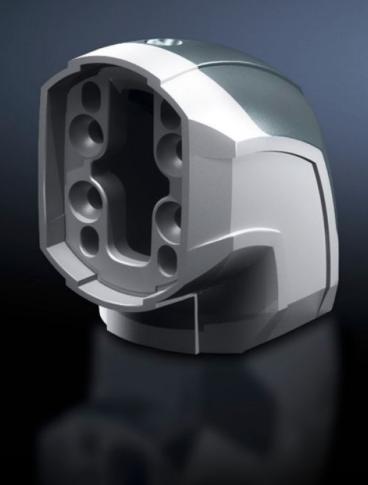

## CP 6206.600 - Angle piece 90° CP 60

For connecting horizontal and vertical support arm components. Removable cover for simple cable entry.

#### **Features**

| Model No.             | CP 6206.600                                                                                           |
|-----------------------|-------------------------------------------------------------------------------------------------------|
| Product description   | For connecting horizontal and vertical support arm components Removable cover for simple cable entry. |
| Material              | Angle piece: Cast aluminium<br>Cover: Plastic                                                         |
| Colour                | Angle piece: RAL 7035<br>Cover: RAL 7024                                                              |
| Supply includes       | Seals Adjusting screws Self-tapping screws for support section attachment                             |
| Rifid y/n             | Yes                                                                                                   |
| Packs of              | 1 pc(s).                                                                                              |
| Net weight            | 1.35                                                                                                  |
| Gross weight          | 1.45                                                                                                  |
| Customs tariff number | 79070000                                                                                              |
| EAN                   | 4028177684331                                                                                         |
| ETIM 9                | EC000882                                                                                              |
| ECLASS 8.0            | 27400556                                                                                              |
|                       |                                                                                                       |