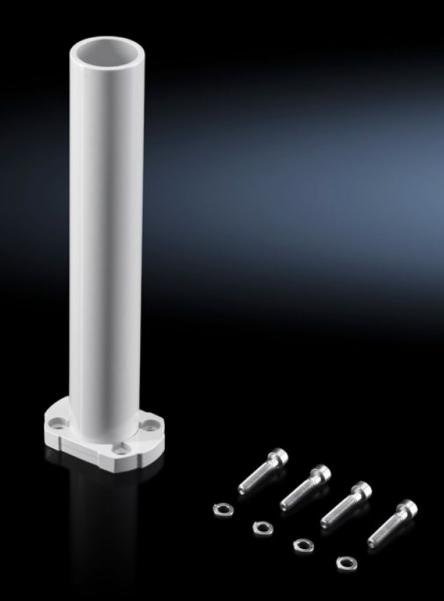

## CP 6206.650 - Adaptor CP 60 to CP 40 for stand and support arm systems

## **Features**

| Model No.                     | CP 6206.650                                                                                                    |
|-------------------------------|----------------------------------------------------------------------------------------------------------------|
| Product description           | For the transition from CP 60 to 48 round tube.                                                                |
| Material                      | Steel                                                                                                          |
| Colour                        | RAL 7035                                                                                                       |
| Supply includes               | Adaptor Self-tapping screws for support section attachment Seal included                                       |
| Installation options          | For attaching to stand and support arm systems with CP 60 support section                                      |
| Length                        | 300 mm                                                                                                         |
| Rifid y/n                     | Yes                                                                                                            |
| Packs of                      | 1 pc(s).                                                                                                       |
| Net weight                    | 1.7                                                                                                            |
| Gross weight                  | 1.811                                                                                                          |
| PCF per pack (cradle-to-gate) | 6.9 kg CO2 eq (Cat B)                                                                                          |
| Note on PCF category          | Category B: PCF value (cradle-to-gate) based on the product weight, approximately calculated and self-declared |
| Customs tariff number         | 73064020                                                                                                       |
| EAN                           | 4028177709621                                                                                                  |
| ETIM 9                        | EC000882                                                                                                       |
| ECLASS 8.0                    | 27400556                                                                                                       |