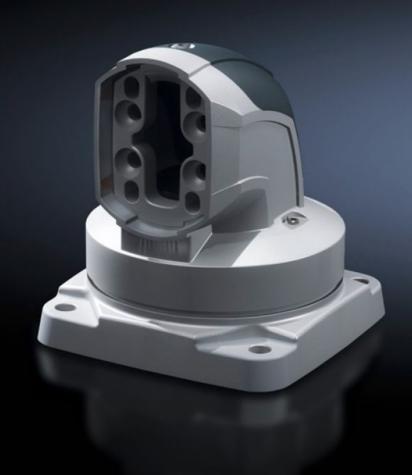

#### CP 6206.700 - Top-mounted joint CP 60 Horizontal outlet

For swivel mounting of the support arm system on horizontal surfaces – also suitable for suspending from the ceiling. Removable cover for simple cable entry.

#### **Features**

| Model No.                  | CP 6206.700                                                                                                                                                   |
|----------------------------|---------------------------------------------------------------------------------------------------------------------------------------------------------------|
| Product description        | For swivel mounting of the support arm system on horizontal surfaces – also suitable for suspending from the ceiling. Removable cover for simple cable entry. |
| Material                   | Cover: Plastic<br>Top-mounted joint: Cast aluminium                                                                                                           |
| Colour                     | Cover: RAL 7024<br>Top-mounted joint: RAL 7035                                                                                                                |
| Supply includes            | Seals Screws for restricting rotation range Adjusting screws Self-tapping screws for support section attachment                                               |
| Rotating/tilting           | Yes                                                                                                                                                           |
| Rotation angle/swivel area | approx. 330°. The range of rotation can be limited by inserting the screws/limit plate provided.                                                              |
| Dimensions                 | Width: 146 mm<br>Height: 158 mm                                                                                                                               |
| Packs of                   | 1 pc(s).                                                                                                                                                      |
| Net weight                 | 2.86                                                                                                                                                          |
| Gross weight               | 3.06                                                                                                                                                          |
| Customs tariff number      | 76169990                                                                                                                                                      |
| EAN                        | 4028177684294                                                                                                                                                 |
| ETIM 9                     | EC000882                                                                                                                                                      |
| ECLASS 8.0                 | 27400556                                                                                                                                                      |
|                            |                                                                                                                                                               |