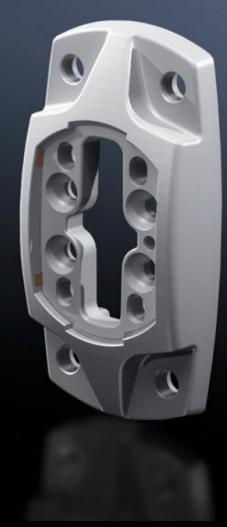

# CP 6206.820 - Wall/base mounting bracket CP 60, small

For rigid attachment of the support arm system to vertical or horizontal surfaces.

#### **Features**

| Model No.             | CP 6206.820                                                                        |
|-----------------------|------------------------------------------------------------------------------------|
| Product description   | For rigid attachment of the support arm system to vertical or horizontal surfaces. |
| Material              | Wall/base mounting bracket: Cast aluminium                                         |
| Colour                | RAL 7035                                                                           |
| Supply includes       | Seals Adjusting screws Self-tapping screws for support section attachment          |
| Rifid y/n             | Yes                                                                                |
| Packs of              | 1 pc(s).                                                                           |
| Net weight            | 0.36                                                                               |
| Gross weight          | 0.467                                                                              |
| Customs tariff number | 83024900                                                                           |
| EAN                   | 4028177684317                                                                      |
| ETIM 9                | EC000882                                                                           |
| ECLASS 8.0            | 27400556                                                                           |
|                       |                                                                                    |