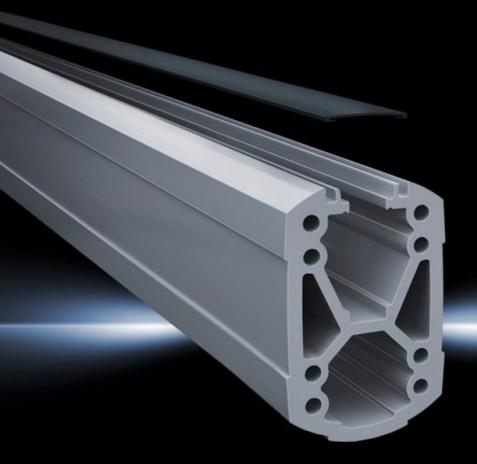

### CP 6212.110 - Support section CP 120 Open

Attachment to the connection components with 4 self-tapping screws in the screw channel. May be cut to any required length, no thread-tapping required. Open cable duct for easy servicing access and for pre-assembled cables with connectors, lockable via cover section. X-shaped profiling for greater load capacity, large cable routing channels. Upper channel adequate for cables with large connectors (e.g. DVI or VGA) and available/usable throughout the entire system.

#### **Features**

| Model No.             | CP 6212.110                                                                                                                                                                                                                                                                                                                                                                                                                                                                          |
|-----------------------|--------------------------------------------------------------------------------------------------------------------------------------------------------------------------------------------------------------------------------------------------------------------------------------------------------------------------------------------------------------------------------------------------------------------------------------------------------------------------------------|
| Product description   | Attachment to the connection components with 4 self-tapping screws in the screw channel. May be cut to any required length, no thread-tapping required. Open cable duct for easy servicing access and for pre-assembled cables with connectors, lockable via cover section. X-shaped profiling for greater load capacity, large cable routing channels. Upper channel adequate for cables with large connectors (e.g. DVI or VGA) and available/usable throughout the entire system. |
| Material              | Support section: Extruded aluminium section Cover: Plastic                                                                                                                                                                                                                                                                                                                                                                                                                           |
| Colour                | Support section: RAL 7035<br>Cover: RAL 7024                                                                                                                                                                                                                                                                                                                                                                                                                                         |
| Supply includes       | Support section<br>Clip-in lid                                                                                                                                                                                                                                                                                                                                                                                                                                                       |
| Length                | 1,000 mm                                                                                                                                                                                                                                                                                                                                                                                                                                                                             |
| Dimensions            | Width: 75 mm<br>Height: 120 mm<br>Length: 1,000 mm                                                                                                                                                                                                                                                                                                                                                                                                                                   |
| Packs of              | 1 pc(s).                                                                                                                                                                                                                                                                                                                                                                                                                                                                             |
| Net weight            | 8.997                                                                                                                                                                                                                                                                                                                                                                                                                                                                                |
| Gross weight          | 9.471                                                                                                                                                                                                                                                                                                                                                                                                                                                                                |
| Customs tariff number | 76042100                                                                                                                                                                                                                                                                                                                                                                                                                                                                             |