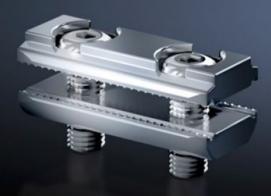

## CP 6212.220 - Clamping elements for support sections CP 60/120, open

For additional protection against rotation and twisting of the open section.

## Features

| Model No.             | CP 6212.220                                                                  |
|-----------------------|------------------------------------------------------------------------------|
| Product description   | For additional protection against rotation and twisting of the open section. |
| Benefits              | Two-piece element, may also be retro-fitted                                  |
| Material              | Steel                                                                        |
| Packs of              | 4 pc(s).                                                                     |
| Net weight            | 0.5                                                                          |
| Gross weight          | 0.516                                                                        |
| Customs tariff number | 73269098                                                                     |
| EAN                   | 4028177701922                                                                |
| ECLASS 8.0            | 27400556                                                                     |