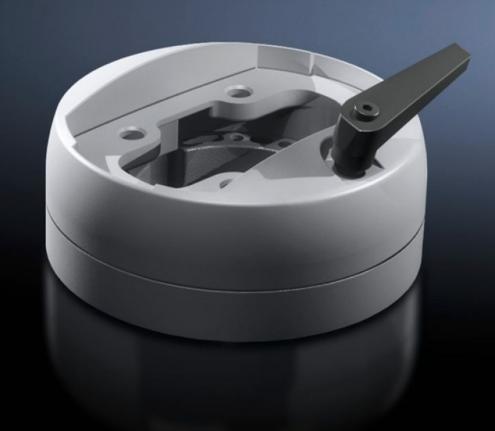

# CP 6212.300 - Coupling CP 120 for support arm connection Ø 130 mm

For swivel mounting of the enclosure on the vertical section of the support arm system 120

#### **Features**

| Model No.                  | CP 6212.300                                                                                                                 |
|----------------------------|-----------------------------------------------------------------------------------------------------------------------------|
| Product description        | For swivel mounting of the enclosure on the vertical section of the support arm system 120                                  |
| Material                   | Die-cast zinc                                                                                                               |
| Colour                     | RAL 7035                                                                                                                    |
| Supply includes            | Seals Grub screws Self-tapping screws for support section attachment                                                        |
| Rotating/tilting           | Yes                                                                                                                         |
| Rotation angle/swivel area | approx. 310°, lockable via clamping levers<br>The range of rotation can be limited by inserting the grub screws<br>provided |
| Packs of                   | 1 pc(s).                                                                                                                    |
| Net weight                 | 1.913                                                                                                                       |
| Gross weight               | 2.08                                                                                                                        |
| Customs tariff number      | 79070000                                                                                                                    |
| EAN                        | 4028177684188                                                                                                               |
| ETIM 9                     | EC000882                                                                                                                    |
| ECLASS 8.0                 | 27400556                                                                                                                    |
|                            |                                                                                                                             |