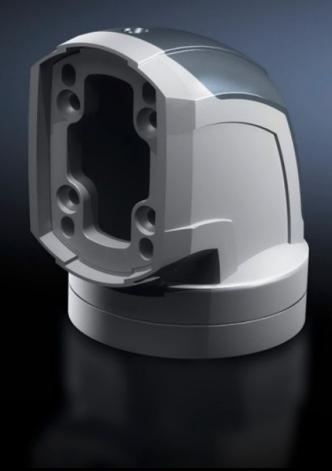

# CP 6212.380 - Angle coupling 90°, CP 120 for support arm connection Ø 130 mm

For swivel mounting of the enclosure on the horizontal part of the support arm system. Enclosure may be suspended or top-mounted. Removable cover for simple cable entry.

#### **Features**

| Model No.                  | CP 6212.380                                                                                                                                                               |
|----------------------------|---------------------------------------------------------------------------------------------------------------------------------------------------------------------------|
| Product description        | For swivel mounting of the enclosure on the horizontal part of the support arm system. Enclosure may be suspended or top-mounted. Removable cover for simple cable entry. |
| Material                   | Angle coupling: Cast aluminium/die-cast zinc Cover: Plastic                                                                                                               |
| Colour                     | Angle coupling: RAL 7035<br>Cover: RAL 7024                                                                                                                               |
| Supply includes            | Seals Grub screws Adjusting screws Self-tapping screws for support section attachment                                                                                     |
| Rotating/tilting           | Yes                                                                                                                                                                       |
| Rotation angle/swivel area | approx. 310°, lockable via clamping levers The range of rotation can be limited by inserting the grub screws provided                                                     |
| Packs of                   | 1 pc(s).                                                                                                                                                                  |
| Net weight                 | 2.097                                                                                                                                                                     |
| Gross weight               | 2.28                                                                                                                                                                      |
| Customs tariff number      | 79070000                                                                                                                                                                  |
| EAN                        | 4028177684201                                                                                                                                                             |
| ETIM 9                     | EC000882                                                                                                                                                                  |
| ECLASS 8.0                 | 27400556                                                                                                                                                                  |