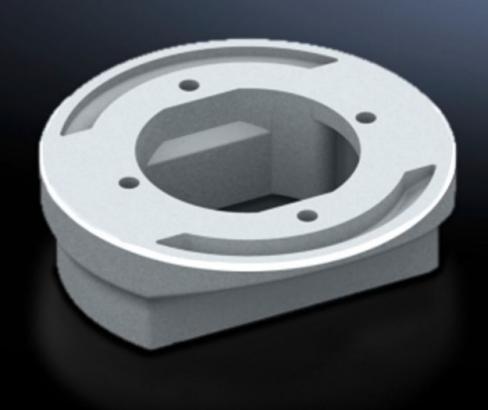

# CP 6212.500 - Adaptor support arm connection Ø 130 mm to 120 x 65 mm

For external mounting of operating housings with support arm cut-out 120 x 65 mm and connection console VESA 75/100

#### **Features**

| Model No.             | CP 6212.500                                                     |
|-----------------------|-----------------------------------------------------------------|
| Design                | For external mounting of command panel with support arm cut-out |
|                       | 120 x 65 mm and connection console VESA 75/100 to:              |
|                       | Coupling CP 120, 6212.300                                       |
|                       | Attachment CP 120, 6212.320                                     |
|                       | Angle coupling 90°, CP 120, 6212.380                            |
|                       | Pivot with jib (6206.850)                                       |
|                       | Pivot for machine-integrated installation (6206.870)            |
| Material              | Cast aluminium                                                  |
| Colour                | RAL 7035                                                        |
| Supply includes       | Seals                                                           |
|                       | Assembly parts                                                  |
| Rifid y/n             | Yes                                                             |
| Dimensions            | Height: 40 mm                                                   |
| Packs of              | 1 pc(s).                                                        |
| Net weight            | 0.5                                                             |
| Gross weight          | 0.552                                                           |
| Customs tariff number | 76169990                                                        |
| EAN                   | 4028177684218                                                   |
| ETIM 9                | EC000882                                                        |
| ECLASS 8.0            | 27400556                                                        |