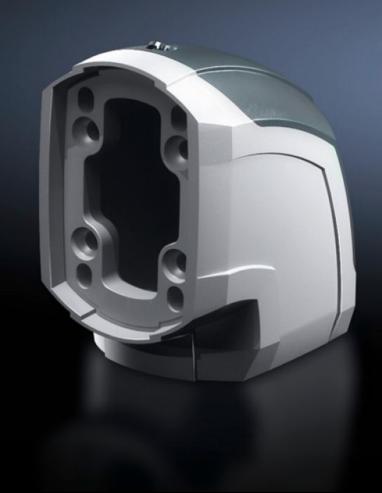

# CP 6212.600 - Angle piece 90° CP 120

For connecting horizontal and vertical support arm components. Removable cover for simple cable entry.

#### **Features**

| Model No.             | CP 6212.600                                                                                            |
|-----------------------|--------------------------------------------------------------------------------------------------------|
| Product description   | For connecting horizontal and vertical support arm components. Removable cover for simple cable entry. |
| Material              | Angle piece: Cast aluminium<br>Cover: Plastic                                                          |
| Colour                | Angle piece: RAL 7035<br>Cover: RAL 7024                                                               |
| Supply includes       | Seals Adjusting screws Self-tapping screws for support section attachment                              |
| Rifid y/n             | Yes                                                                                                    |
| Packs of              | 1 pc(s).                                                                                               |
| Net weight            | 1.225                                                                                                  |
| Gross weight          | 1.36                                                                                                   |
| Customs tariff number | 76169990                                                                                               |
| EAN                   | 4028177684157                                                                                          |
| ETIM 9                | EC000882                                                                                               |
| ECLASS 8.0            | 27400556                                                                                               |
|                       |                                                                                                        |