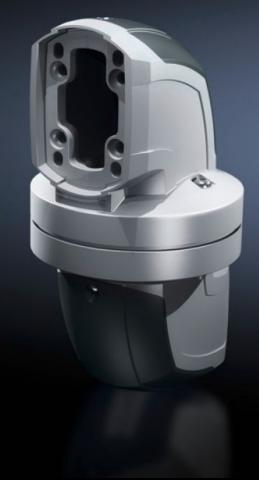

### CP 6212.620 - Intermediate hinge CP 120

For vertically hinged connection of horizontal support sections within the support arm system. Removable cover for simple cable entry.

#### **Features**

| Model No.                  | CP 6212.620                                                                                                                            |
|----------------------------|----------------------------------------------------------------------------------------------------------------------------------------|
| Product description        | For vertically hinged connection of horizontal support sections within the support arm system. Removable cover for simple cable entry. |
| Material                   | Intermediate hinge: Cast aluminium<br>Cover: Plastic                                                                                   |
| Colour                     | Intermediate hinge: RAL 7035<br>Cover: RAL 7024                                                                                        |
| Supply includes            | Seals Screws for restricting rotation range Adjusting screws Self-tapping screws for support section attachment                        |
| Rotating/tilting           | Yes                                                                                                                                    |
| Rotation angle/swivel area | approx. 330°.<br>The range of rotation can be limited by inserting the screws<br>provided.                                             |
| Packs of                   | 1 pc(s).                                                                                                                               |
| Net weight                 | 4.798                                                                                                                                  |
| Gross weight               | 5.48                                                                                                                                   |
| Customs tariff number      | 76169990                                                                                                                               |
| EAN                        | 4028177684164                                                                                                                          |
| ETIM 9                     | EC000882                                                                                                                               |
| ECLASS 8.0                 | 27400556                                                                                                                               |