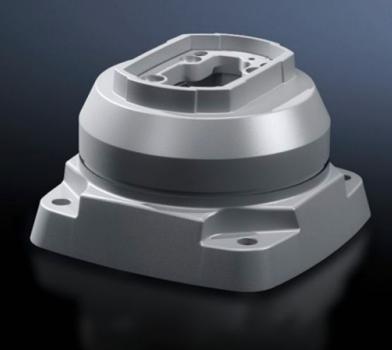

## CP 6212.720 - Top-mounted joint CP 120 Vertical outlet

For swivel mounting of the support arm system on horizontal surfaces – also suitable for suspending from the ceiling.

#### **Features**

| Model No.                  | CP 6212.720                                                                                                           |
|----------------------------|-----------------------------------------------------------------------------------------------------------------------|
| Product description        | For swivel mounting of the support arm system on horizontal surfaces – also suitable for suspending from the ceiling. |
| Material                   | Cast aluminium                                                                                                        |
| Colour                     | RAL 7035                                                                                                              |
| Supply includes            | Seals Screws for restricting rotation range Adjusting screws Self-tapping screws for support section attachment       |
| Rotating/tilting           | Yes                                                                                                                   |
| Rotation angle/swivel area | approx. 330°.<br>The range of rotation can be limited by inserting the screws<br>provided.                            |
| Packs of                   | 1 pc(s).                                                                                                              |
| Net weight                 | 5                                                                                                                     |
| Gross weight               | 5.42                                                                                                                  |
| Customs tariff number      | 76169990                                                                                                              |
| EAN                        | 4028177684003                                                                                                         |
| ETIM 9                     | EC000882                                                                                                              |
| ECLASS 8.0                 | 27400556                                                                                                              |
|                            |                                                                                                                       |