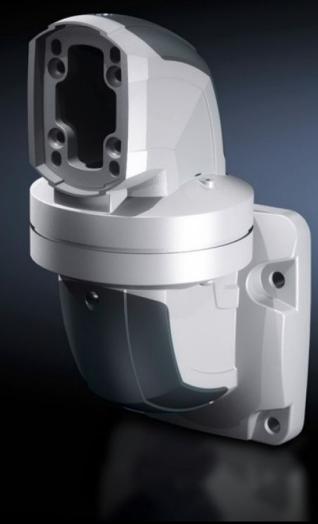

# CP 6212.740 - Wall-mounted hinge CP 120 Horizontal outlet

For swivel mounting of the support arm on vertical surfaces. Removable cover for simple cable entry.